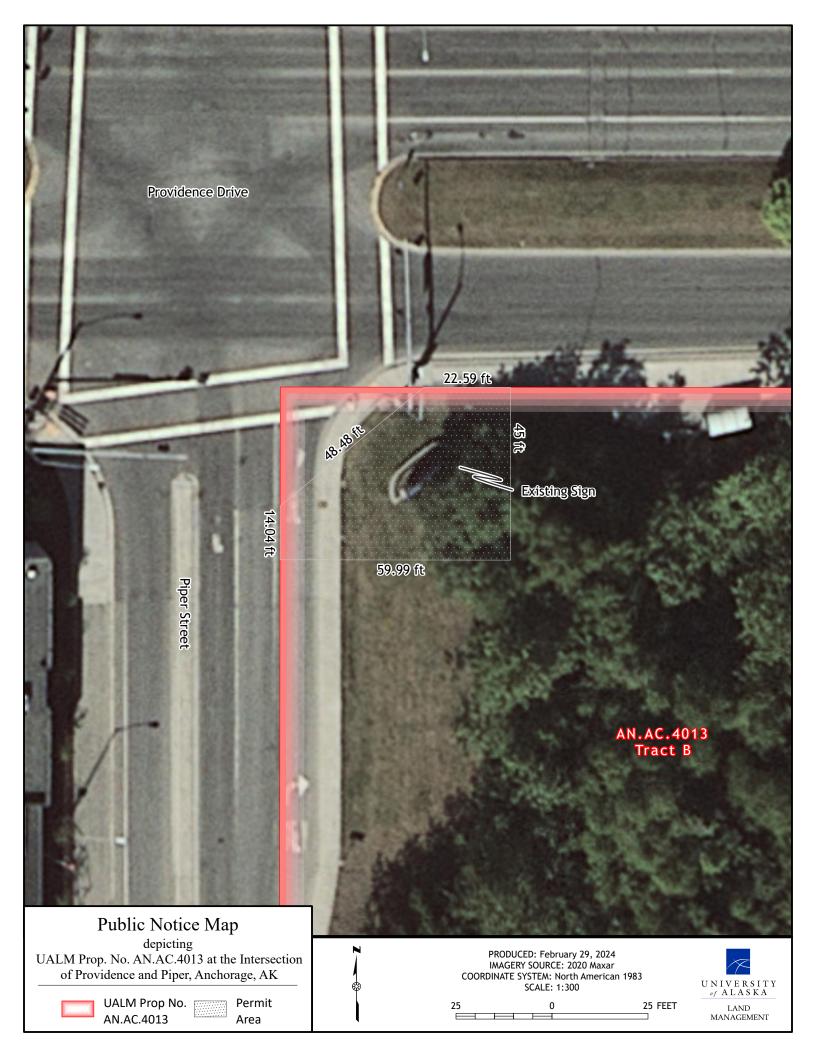

## PARCEL INFORMATION

| PARCEL #   | <u>MTRS</u>                                                                                                                                            | <u>SQUARE FEET</u> | MONTHLY RENT |
|------------|--------------------------------------------------------------------------------------------------------------------------------------------------------|--------------------|--------------|
| AN.AC.4013 | Tract B, Providence-<br>Chester Creek Subdivision,<br>recorded in the Anchorage<br>Recording District on<br>December 29, 2004, as Plat<br>No. 2004-169 | 300 Sq. Ft.        | \$750        |
| AN.UL.0001 | A portion of Tract UA-1,<br>APU-UAA Subdivision,<br>recorded in the Anchorage<br>Recording District on<br>December 20, 2016, as Plat<br>No. 2016-103   | 96 Sq. Ft.         | \$500        |