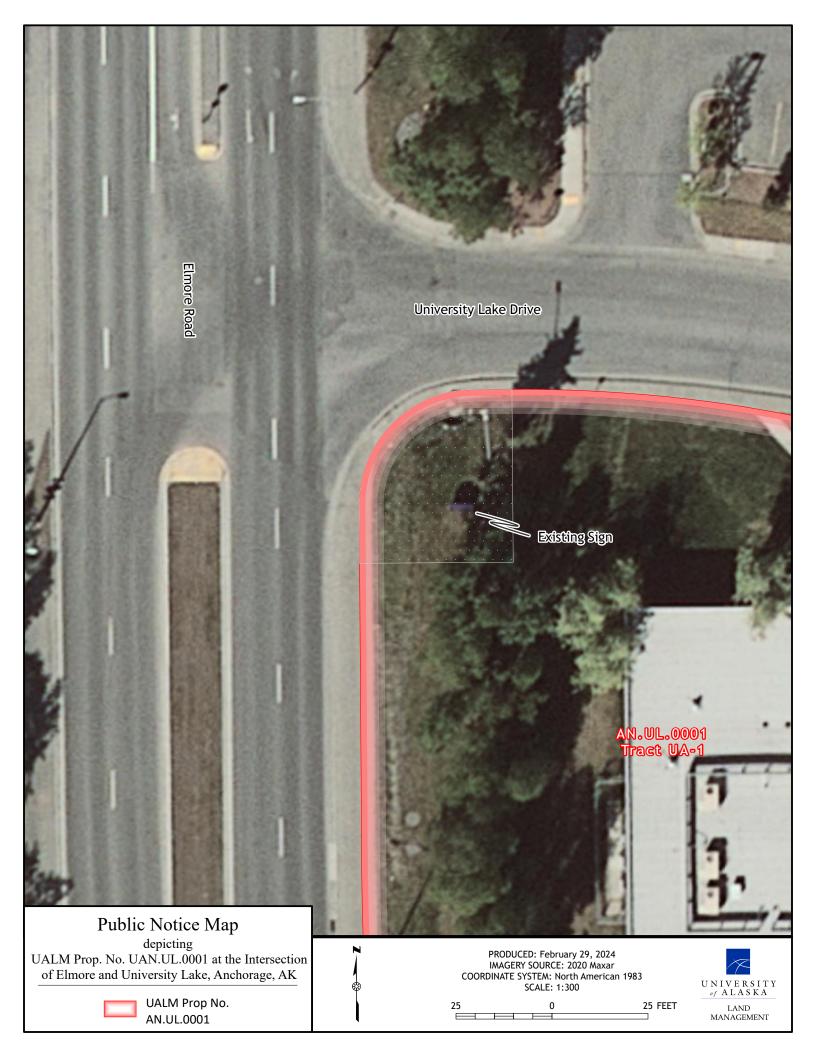

## PARCEL INFORMATION

| PARCEL #   | <u>MTRS</u>                                                                                                                                            | <u>SQUARE FEET</u> | MONTHLY RENT |
|------------|--------------------------------------------------------------------------------------------------------------------------------------------------------|--------------------|--------------|
| AN.AC.4013 | Tract B, Providence-<br>Chester Creek Subdivision,<br>recorded in the Anchorage<br>Recording District on<br>December 29, 2004, as Plat<br>No. 2004-169 | 300 Sq. Ft.        | \$750        |
| AN.UL.0001 | A portion of Tract UA-1,<br>APU-UAA Subdivision,<br>recorded in the Anchorage<br>Recording District on<br>December 20, 2016, as Plat<br>No. 2016-103   | 96 Sq. Ft.         | \$500        |