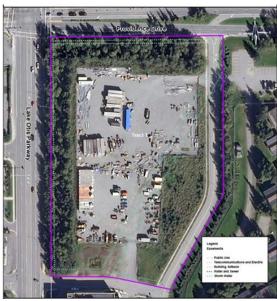

## **ANCHORAGE ALASKA**

Township 13 South, Range 3 West, Section 17, Copper River Meridian Plat 2004-149, Anchorage Recording District

The University of Alaska ("University") intends to sell or lease long-term, at fair market value, its 7.6-acre parcel located at the intersection of Lake Otis & Providence Drive in Anchorage, Alaska. The University does not plan to construct significant structures, but it is possible that the buyer/lessee may do so. This parcel is classified as an educational parcel for the University of Alaska Anchorage (UAA) and is currently used as a storage area. Under this plan the University, after consideration of any comments received during the public comment period, will determine next steps to issue a solicitation of proposals to purchase or lease the property to best support UAA's educational mission and campus master plan. This parcel will be sold or leased at or above fair market value.

University Parcel AN.AC.4017 Lake Otis & Providence Drive

## **LEGAL DESCRIPTION AND PARCEL NUMBER**

PARCEL# AN.AC.4017 SUBDIVISION
U-MED PROFESSIONAL
PARK SUBDIVISION
TRACT 1 AND TRACT 2

TRACT
Tract 1

ACRES 7.612

MINIMUM
PRICE
Fair Market Value