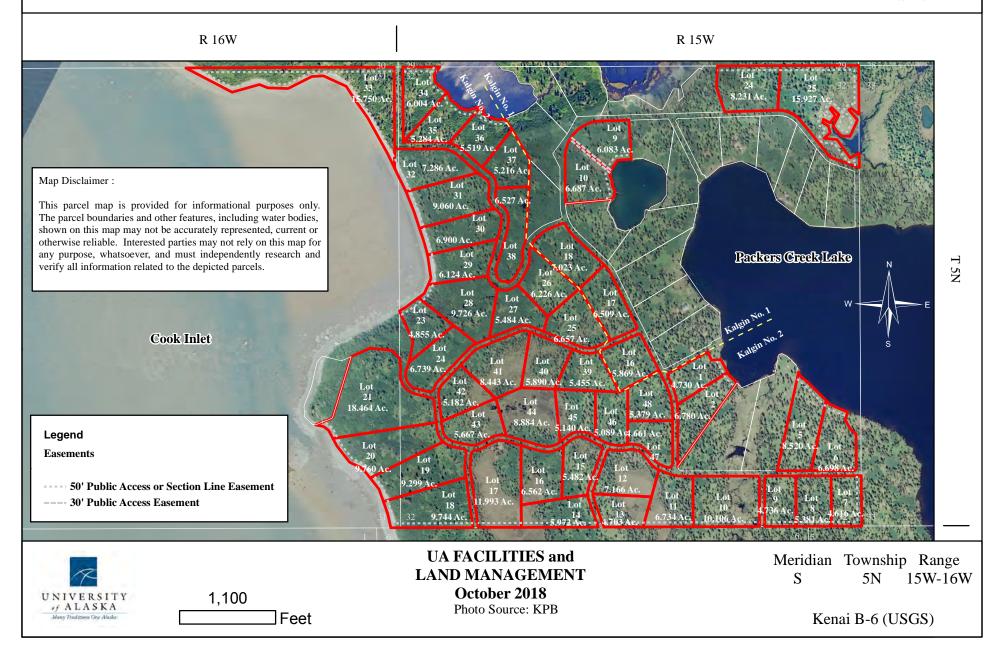

The lots in Kalgin Island Estates Subdivisions No. 1 and No. 2 range from level to gently sloping to very steep, with some knolls overlooking the Cook Inlet. The area is generally a mixed forest with hardwoods, green spruce and a significant number of dead spruce trees (beetle-killed spruce). Many lots contain wetlands, muskeg and poorly drained forested areas that may require a U.S. Army Corps of Engineers wetlands permit prior to development. Lot types include waterfront (Packers Creek Lake and various ponds), ocean front (Cook Inlet) and interior large parcel lots.

The north/south section line easement crossing Lots 18, 19, 20 and 21 has been vacated by the University under Section Line Easement Vacation Plat #2009-68 recorded in the Anchorage Recording District. In addition, Kalgin Island Estates Subdivisions No. 1 and No. 2 are subject to certain covenants, conditions and restrictions. Copies of the *Master Declaration of Covenants, Conditions and Restrictions for Kalgin Island Estates No. 1 Subdivision – Notice of Annexation of Kalgin Island Estates Subdivision No. 2 Master Declaration of Covenants, Conditions and Restrictions are available on the University website at <a href="https://www.ualand.com">www.ualand.com</a>, or from the Land Management office in Anchorage or Fairbanks.* 

### **LEGAL DESCRIPTION AND PARCEL NUMBER**

|                             |                                                                                                                                                                                                                                                                                                                                                                                                                                                                                                                                                                                                                                                                     |                                                                                                                                                                                                                                                                                                                                                                                                                                                                                                                                                                                                                                                                                                                                  | MINIMUM                                                                                                                                                                                                                                                                                                                                                                                                                                                                                                                                                                                                                                                                                                                                                                                            |
|-----------------------------|---------------------------------------------------------------------------------------------------------------------------------------------------------------------------------------------------------------------------------------------------------------------------------------------------------------------------------------------------------------------------------------------------------------------------------------------------------------------------------------------------------------------------------------------------------------------------------------------------------------------------------------------------------------------|----------------------------------------------------------------------------------------------------------------------------------------------------------------------------------------------------------------------------------------------------------------------------------------------------------------------------------------------------------------------------------------------------------------------------------------------------------------------------------------------------------------------------------------------------------------------------------------------------------------------------------------------------------------------------------------------------------------------------------|----------------------------------------------------------------------------------------------------------------------------------------------------------------------------------------------------------------------------------------------------------------------------------------------------------------------------------------------------------------------------------------------------------------------------------------------------------------------------------------------------------------------------------------------------------------------------------------------------------------------------------------------------------------------------------------------------------------------------------------------------------------------------------------------------|
| SUBDIVISION                 | <u>LOT</u>                                                                                                                                                                                                                                                                                                                                                                                                                                                                                                                                                                                                                                                          | <u>ACRES</u>                                                                                                                                                                                                                                                                                                                                                                                                                                                                                                                                                                                                                                                                                                                     | PRICE                                                                                                                                                                                                                                                                                                                                                                                                                                                                                                                                                                                                                                                                                                                                                                                              |
| Kalgin Island Estates No. 1 | 9                                                                                                                                                                                                                                                                                                                                                                                                                                                                                                                                                                                                                                                                   | 6.083                                                                                                                                                                                                                                                                                                                                                                                                                                                                                                                                                                                                                                                                                                                            | \$16,000                                                                                                                                                                                                                                                                                                                                                                                                                                                                                                                                                                                                                                                                                                                                                                                           |
| Kalgin Island Estates No. 1 | 10                                                                                                                                                                                                                                                                                                                                                                                                                                                                                                                                                                                                                                                                  | 6.687                                                                                                                                                                                                                                                                                                                                                                                                                                                                                                                                                                                                                                                                                                                            | \$16,000                                                                                                                                                                                                                                                                                                                                                                                                                                                                                                                                                                                                                                                                                                                                                                                           |
| Kalgin Island Estates No. 1 | 16                                                                                                                                                                                                                                                                                                                                                                                                                                                                                                                                                                                                                                                                  | 5.869                                                                                                                                                                                                                                                                                                                                                                                                                                                                                                                                                                                                                                                                                                                            | \$15,000                                                                                                                                                                                                                                                                                                                                                                                                                                                                                                                                                                                                                                                                                                                                                                                           |
| Kalgin Island Estates No. 1 | 17                                                                                                                                                                                                                                                                                                                                                                                                                                                                                                                                                                                                                                                                  | 6.509                                                                                                                                                                                                                                                                                                                                                                                                                                                                                                                                                                                                                                                                                                                            | \$15,000                                                                                                                                                                                                                                                                                                                                                                                                                                                                                                                                                                                                                                                                                                                                                                                           |
| Kalgin Island Estates No. 1 | 18                                                                                                                                                                                                                                                                                                                                                                                                                                                                                                                                                                                                                                                                  | 7.023                                                                                                                                                                                                                                                                                                                                                                                                                                                                                                                                                                                                                                                                                                                            | \$18,000                                                                                                                                                                                                                                                                                                                                                                                                                                                                                                                                                                                                                                                                                                                                                                                           |
| Kalgin Island Estates No. 1 | 24                                                                                                                                                                                                                                                                                                                                                                                                                                                                                                                                                                                                                                                                  | 8.231                                                                                                                                                                                                                                                                                                                                                                                                                                                                                                                                                                                                                                                                                                                            | \$18,000                                                                                                                                                                                                                                                                                                                                                                                                                                                                                                                                                                                                                                                                                                                                                                                           |
| Kalgin Island Estates No. 1 | 25                                                                                                                                                                                                                                                                                                                                                                                                                                                                                                                                                                                                                                                                  | 15.927                                                                                                                                                                                                                                                                                                                                                                                                                                                                                                                                                                                                                                                                                                                           | \$18,000                                                                                                                                                                                                                                                                                                                                                                                                                                                                                                                                                                                                                                                                                                                                                                                           |
| Kalgin Island Estates No. 2 | 1                                                                                                                                                                                                                                                                                                                                                                                                                                                                                                                                                                                                                                                                   | 4.730                                                                                                                                                                                                                                                                                                                                                                                                                                                                                                                                                                                                                                                                                                                            | \$36,000                                                                                                                                                                                                                                                                                                                                                                                                                                                                                                                                                                                                                                                                                                                                                                                           |
| Kalgin Island Estates No. 2 | 2                                                                                                                                                                                                                                                                                                                                                                                                                                                                                                                                                                                                                                                                   | 6.780                                                                                                                                                                                                                                                                                                                                                                                                                                                                                                                                                                                                                                                                                                                            | \$42,000                                                                                                                                                                                                                                                                                                                                                                                                                                                                                                                                                                                                                                                                                                                                                                                           |
| Kalgin Island Estates No. 2 | 5                                                                                                                                                                                                                                                                                                                                                                                                                                                                                                                                                                                                                                                                   | 8.520                                                                                                                                                                                                                                                                                                                                                                                                                                                                                                                                                                                                                                                                                                                            | \$46,000                                                                                                                                                                                                                                                                                                                                                                                                                                                                                                                                                                                                                                                                                                                                                                                           |
| Kalgin Island Estates No. 2 | 6                                                                                                                                                                                                                                                                                                                                                                                                                                                                                                                                                                                                                                                                   | 6.698                                                                                                                                                                                                                                                                                                                                                                                                                                                                                                                                                                                                                                                                                                                            | \$46,000                                                                                                                                                                                                                                                                                                                                                                                                                                                                                                                                                                                                                                                                                                                                                                                           |
| Kalgin Island Estates No. 2 | 7                                                                                                                                                                                                                                                                                                                                                                                                                                                                                                                                                                                                                                                                   | 4.616                                                                                                                                                                                                                                                                                                                                                                                                                                                                                                                                                                                                                                                                                                                            | \$12,000                                                                                                                                                                                                                                                                                                                                                                                                                                                                                                                                                                                                                                                                                                                                                                                           |
| Kalgin Island Estates No. 2 | 8                                                                                                                                                                                                                                                                                                                                                                                                                                                                                                                                                                                                                                                                   | 5.381                                                                                                                                                                                                                                                                                                                                                                                                                                                                                                                                                                                                                                                                                                                            | \$12,000                                                                                                                                                                                                                                                                                                                                                                                                                                                                                                                                                                                                                                                                                                                                                                                           |
| Kalgin Island Estates No. 2 | 9                                                                                                                                                                                                                                                                                                                                                                                                                                                                                                                                                                                                                                                                   | 4.736                                                                                                                                                                                                                                                                                                                                                                                                                                                                                                                                                                                                                                                                                                                            | \$12,000                                                                                                                                                                                                                                                                                                                                                                                                                                                                                                                                                                                                                                                                                                                                                                                           |
| Kalgin Island Estates No. 2 | 10                                                                                                                                                                                                                                                                                                                                                                                                                                                                                                                                                                                                                                                                  | 10.106                                                                                                                                                                                                                                                                                                                                                                                                                                                                                                                                                                                                                                                                                                                           | \$14,000                                                                                                                                                                                                                                                                                                                                                                                                                                                                                                                                                                                                                                                                                                                                                                                           |
| Kalgin Island Estates No. 2 | 11                                                                                                                                                                                                                                                                                                                                                                                                                                                                                                                                                                                                                                                                  | 6.734                                                                                                                                                                                                                                                                                                                                                                                                                                                                                                                                                                                                                                                                                                                            | \$12,000                                                                                                                                                                                                                                                                                                                                                                                                                                                                                                                                                                                                                                                                                                                                                                                           |
| Kalgin Island Estates No. 2 | 12                                                                                                                                                                                                                                                                                                                                                                                                                                                                                                                                                                                                                                                                  | 7.166                                                                                                                                                                                                                                                                                                                                                                                                                                                                                                                                                                                                                                                                                                                            | \$12,000                                                                                                                                                                                                                                                                                                                                                                                                                                                                                                                                                                                                                                                                                                                                                                                           |
| Kalgin Island Estates No. 2 | 13                                                                                                                                                                                                                                                                                                                                                                                                                                                                                                                                                                                                                                                                  | 4.703                                                                                                                                                                                                                                                                                                                                                                                                                                                                                                                                                                                                                                                                                                                            | \$12,000                                                                                                                                                                                                                                                                                                                                                                                                                                                                                                                                                                                                                                                                                                                                                                                           |
| Kalgin Island Estates No. 2 | 14                                                                                                                                                                                                                                                                                                                                                                                                                                                                                                                                                                                                                                                                  | 5.972                                                                                                                                                                                                                                                                                                                                                                                                                                                                                                                                                                                                                                                                                                                            | \$15,000                                                                                                                                                                                                                                                                                                                                                                                                                                                                                                                                                                                                                                                                                                                                                                                           |
| Kalgin Island Estates No. 2 | 15                                                                                                                                                                                                                                                                                                                                                                                                                                                                                                                                                                                                                                                                  | 5.482                                                                                                                                                                                                                                                                                                                                                                                                                                                                                                                                                                                                                                                                                                                            | \$15,000                                                                                                                                                                                                                                                                                                                                                                                                                                                                                                                                                                                                                                                                                                                                                                                           |
|                             | Kalgin Island Estates No. 1 Kalgin Island Estates No. 2 | Kalgin Island Estates No. 1 10 Kalgin Island Estates No. 1 10 Kalgin Island Estates No. 1 16 Kalgin Island Estates No. 1 17 Kalgin Island Estates No. 1 18 Kalgin Island Estates No. 1 24 Kalgin Island Estates No. 1 25 Kalgin Island Estates No. 2 1 Kalgin Island Estates No. 2 2 Kalgin Island Estates No. 2 5 Kalgin Island Estates No. 2 5 Kalgin Island Estates No. 2 6 Kalgin Island Estates No. 2 7 Kalgin Island Estates No. 2 7 Kalgin Island Estates No. 2 9 Kalgin Island Estates No. 2 10 Kalgin Island Estates No. 2 11 Kalgin Island Estates No. 2 11 Kalgin Island Estates No. 2 12 Kalgin Island Estates No. 2 12 Kalgin Island Estates No. 2 13 Kalgin Island Estates No. 2 13 Kalgin Island Estates No. 2 14 | Kalgin Island Estates No. 1 9 6.083 Kalgin Island Estates No. 1 10 6.687 Kalgin Island Estates No. 1 16 5.869 Kalgin Island Estates No. 1 17 6.509 Kalgin Island Estates No. 1 18 7.023 Kalgin Island Estates No. 1 24 8.231 Kalgin Island Estates No. 1 25 15.927 Kalgin Island Estates No. 2 1 4.730 Kalgin Island Estates No. 2 2 6.780 Kalgin Island Estates No. 2 5 8.520 Kalgin Island Estates No. 2 6 6.698 Kalgin Island Estates No. 2 7 4.616 Kalgin Island Estates No. 2 8 5.381 Kalgin Island Estates No. 2 9 4.736 Kalgin Island Estates No. 2 10 10.106 Kalgin Island Estates No. 2 11 6.734 Kalgin Island Estates No. 2 12 7.166 Kalgin Island Estates No. 2 12 7.166 Kalgin Island Estates No. 2 13 4.703 Kalgin Island Estates No. 2 13 4.703 Kalgin Island Estates No. 2 14 5.972 |

# LEGAL DESCRIPTION AND PARCEL NUMBER (continued)

| PARCEL#    | SUBDIVISION                 | <u>LOT</u> | ACRES  | MINIMUM<br><u>PRICE</u> |
|------------|-----------------------------|------------|--------|-------------------------|
| KN.KI.0044 | Kalgin Island Estates No. 2 | 16         | 6.562  | \$15,000                |
| KN.KI.0045 | Kalgin Island Estates No. 2 | 17         | 11.993 | \$18,000                |
| KN.KI.0046 | Kalgin Island Estates No. 2 | 18         | 9.744  | \$54,000                |
| KN.KI.0047 | Kalgin Island Estates No. 2 | 19         | 9.299  | \$54,000                |
| KN.KI.0048 | Kalgin Island Estates No. 2 | 20         | 9.760  | \$54,000                |
| KN.KI.0049 | Kalgin Island Estates No. 2 | 21         | 18.464 | \$76,000                |
| KN.KI.0051 | Kalgin Island Estates No. 2 | 23         | 4.855  | \$43,000                |
| KN.KI.0052 | Kalgin Island Estates No. 2 | 24         | 6.739  | \$39,000                |
| KN.KI.0053 | Kalgin Island Estates No. 2 | 25         | 6.657  | \$18,000                |
| KN.KI.0054 | Kalgin Island Estates No. 2 | 26         | 6.226  | \$18,000                |
| KN.KI.0055 | Kalgin Island Estates No. 2 | 27         | 5.484  | \$18,000                |
| KN.KI.0056 | Kalgin Island Estates No. 2 | 28         | 9.726  | \$52,000                |
| KN.KI.0057 | Kalgin Island Estates No. 2 | 29         | 6.124  | \$52,000                |
| KN.KI.0058 | Kalgin Island Estates No. 2 | 30         | 6.900  | \$52,000                |
| KN.KI.0059 | Kalgin Island Estates No. 2 | 31         | 9.060  | \$58,000                |
| KN.KI.0060 | Kalgin Island Estates No. 2 | 32         | 7.286  | \$53,000                |
| KN.KI.0061 | Kalgin Island Estates No. 2 | 33         | 15.750 | \$68,000                |
| KN.KI.0062 | Kalgin Island Estates No. 2 | 34         | 6.004  | \$19,500                |
| KN.KI.0063 | Kalgin Island Estates No. 2 | 35         | 5.284  | \$19,500                |
| KN.KI.0064 | Kalgin Island Estates No. 2 | 36         | 5.519  | \$19,500                |
| KN.KI.0065 | Kalgin Island Estates No. 2 | 37         | 5.216  | \$18,000                |
| KN.KI.0066 | Kalgin Island Estates No. 2 | 38         | 6.527  | \$15,000                |
| KN.KI.0067 | Kalgin Island Estates No. 2 | 39         | 5.455  | \$15,000                |
| KN.KI.0068 | Kalgin Island Estates No. 2 | 40         | 5.890  | \$12,000                |
| KN.KI.0069 | Kalgin Island Estates No. 2 | 41         | 8.443  | \$18,000                |
| KN.KI.0070 | Kalgin Island Estates No. 2 | 42         | 5.182  | \$18,000                |
| KN.KI.0071 | Kalgin Island Estates No. 2 | 43         | 5.667  | \$18,000                |
| KN.KI.0072 | Kalgin Island Estates No. 2 | 44         | 8.884  | \$12,000                |
| KN.KI.0073 | Kalgin Island Estates No. 2 | 45         | 5.140  | \$15,000                |
| KN.KI.0074 | Kalgin Island Estates No. 2 | 46         | 5.089  | \$15,000                |
| KN.KI.0075 | Kalgin Island Estates No. 2 | 47         | 4.661  | \$15,000                |
| KN.KI.0076 | Kalgin Island Estates No. 2 | 48         | 5.379  | \$15,000                |