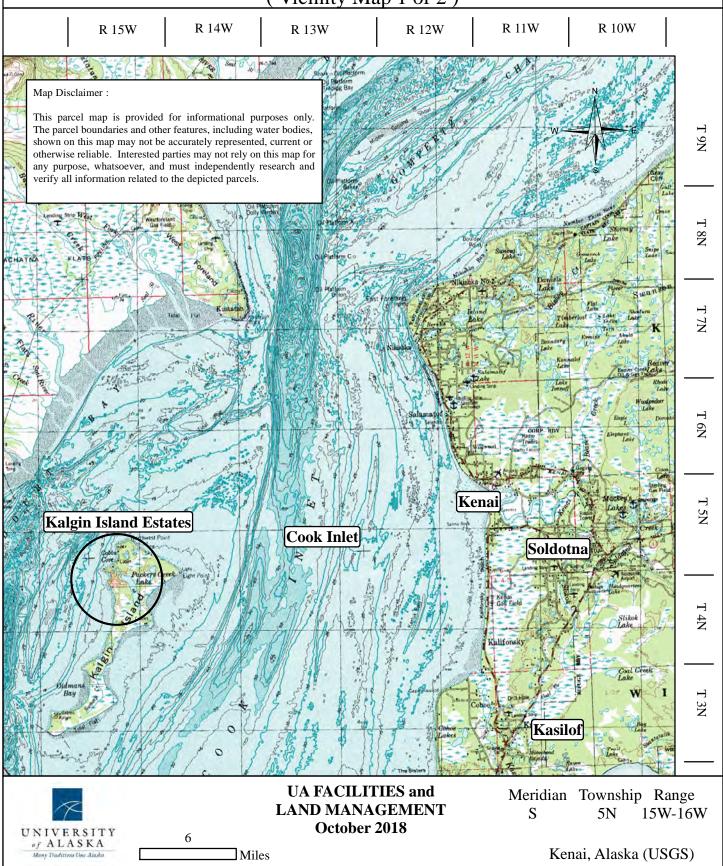

### PUBLIC NOTICE

KALGIN ISLAND ESTATES SUBDIVISIONS, No. 1 and No. 2 DISPOSAL PLAN

KALGIN ISLAND, ALASKA

The University of Alaska ("University") intends to offer lots for sale in Kalgin Island Estates Subdivisions, No. 1 and No. 2, located approximately 25 miles west of Kenai on Kalgin Island, Alaska.

The University of Alaska is offering several lots for sale in Kalgin Island Estates Subdivisions No. 1 and No. 2 located approximately 25 miles west of Kenai on Kalgin Island. These subdivisions are located between Packers Creek Lake and the Cook Inlet and are accessible by boat (Cook Inlet) or by float plane (Packers Creek Lake). Rights-of-way within the Kalgin Island Subdivisions No. 1 and No. 2 are surveyed but are not constructed.

(Vicinity Map 1 of 2)

(Vicinity Map 2 of 2)