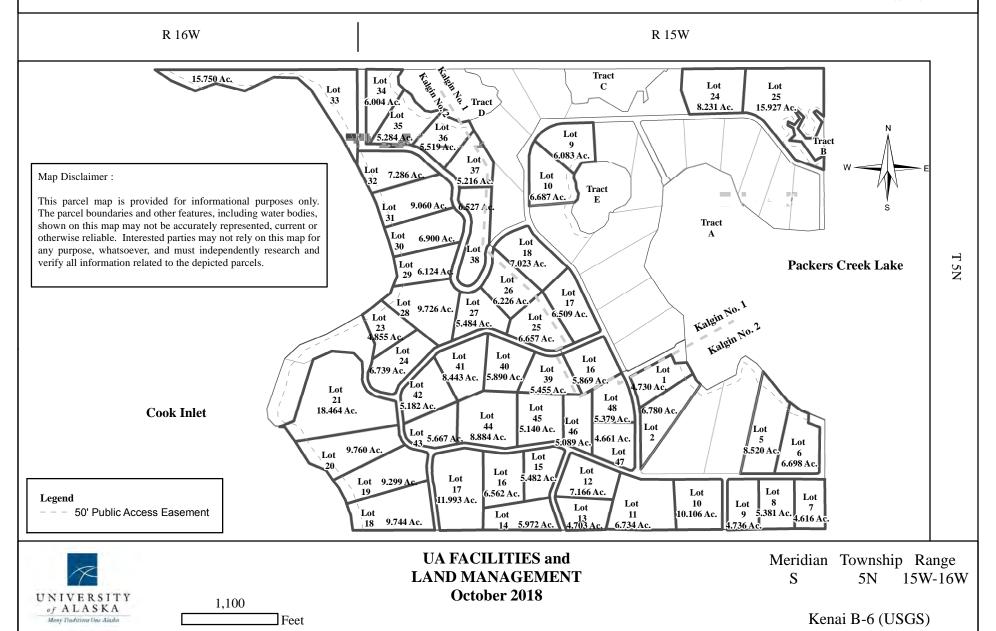

The north/south section line easement crossing Lots 18, 19, 20 and 21 has been vacated by the University under Section Line Easement Vacation Plat #2009-68 recorded in the Anchorage Recording District. In addition, Kalgin Island Estates Subdivisions No. 1 and No. 2 are subject to certain covenants, conditions and restrictions. Copies of the *Master Declaration of Covenants, Conditions and Restrictions for Kalgin Island Estates No. 1 Subdivision – Notice of Annexation of Kalgin Island Estates Subdivision No. 2 Master Declaration of Covenants, Conditions and Restrictions are available on the University website at <a href="https://www.ualand.com">www.ualand.com</a>, or from the Land Management office in Anchorage or Fairbanks.* 

### **LEGAL DESCRIPTION AND PARCEL NUMBER**

|                             |                                                                                                                                                                                                                                                                                                                                                                                                                                                                                                                                                                                                                                                                     |                                                                                                                                                                                                                                                                                                                                                                                                                                                                                                                                                                                                                                                                                                                                  | MINIMUM                                                                                                                                                                                                                                                                                                                                                                                                                                                                                                                                                                                                                                                                                                                                                                                            |
|-----------------------------|---------------------------------------------------------------------------------------------------------------------------------------------------------------------------------------------------------------------------------------------------------------------------------------------------------------------------------------------------------------------------------------------------------------------------------------------------------------------------------------------------------------------------------------------------------------------------------------------------------------------------------------------------------------------|----------------------------------------------------------------------------------------------------------------------------------------------------------------------------------------------------------------------------------------------------------------------------------------------------------------------------------------------------------------------------------------------------------------------------------------------------------------------------------------------------------------------------------------------------------------------------------------------------------------------------------------------------------------------------------------------------------------------------------|----------------------------------------------------------------------------------------------------------------------------------------------------------------------------------------------------------------------------------------------------------------------------------------------------------------------------------------------------------------------------------------------------------------------------------------------------------------------------------------------------------------------------------------------------------------------------------------------------------------------------------------------------------------------------------------------------------------------------------------------------------------------------------------------------|
| SUBDIVISION                 | <u>LOT</u>                                                                                                                                                                                                                                                                                                                                                                                                                                                                                                                                                                                                                                                          | <u>ACRES</u>                                                                                                                                                                                                                                                                                                                                                                                                                                                                                                                                                                                                                                                                                                                     | PRICE                                                                                                                                                                                                                                                                                                                                                                                                                                                                                                                                                                                                                                                                                                                                                                                              |
| Kalgin Island Estates No. 1 | 9                                                                                                                                                                                                                                                                                                                                                                                                                                                                                                                                                                                                                                                                   | 6.083                                                                                                                                                                                                                                                                                                                                                                                                                                                                                                                                                                                                                                                                                                                            | \$16,000                                                                                                                                                                                                                                                                                                                                                                                                                                                                                                                                                                                                                                                                                                                                                                                           |
| Kalgin Island Estates No. 1 | 10                                                                                                                                                                                                                                                                                                                                                                                                                                                                                                                                                                                                                                                                  | 6.687                                                                                                                                                                                                                                                                                                                                                                                                                                                                                                                                                                                                                                                                                                                            | \$16,000                                                                                                                                                                                                                                                                                                                                                                                                                                                                                                                                                                                                                                                                                                                                                                                           |
| Kalgin Island Estates No. 1 | 16                                                                                                                                                                                                                                                                                                                                                                                                                                                                                                                                                                                                                                                                  | 5.869                                                                                                                                                                                                                                                                                                                                                                                                                                                                                                                                                                                                                                                                                                                            | \$15,000                                                                                                                                                                                                                                                                                                                                                                                                                                                                                                                                                                                                                                                                                                                                                                                           |
| Kalgin Island Estates No. 1 | 17                                                                                                                                                                                                                                                                                                                                                                                                                                                                                                                                                                                                                                                                  | 6.509                                                                                                                                                                                                                                                                                                                                                                                                                                                                                                                                                                                                                                                                                                                            | \$15,000                                                                                                                                                                                                                                                                                                                                                                                                                                                                                                                                                                                                                                                                                                                                                                                           |
| Kalgin Island Estates No. 1 | 18                                                                                                                                                                                                                                                                                                                                                                                                                                                                                                                                                                                                                                                                  | 7.023                                                                                                                                                                                                                                                                                                                                                                                                                                                                                                                                                                                                                                                                                                                            | \$18,000                                                                                                                                                                                                                                                                                                                                                                                                                                                                                                                                                                                                                                                                                                                                                                                           |
| Kalgin Island Estates No. 1 | 24                                                                                                                                                                                                                                                                                                                                                                                                                                                                                                                                                                                                                                                                  | 8.231                                                                                                                                                                                                                                                                                                                                                                                                                                                                                                                                                                                                                                                                                                                            | \$18,000                                                                                                                                                                                                                                                                                                                                                                                                                                                                                                                                                                                                                                                                                                                                                                                           |
| Kalgin Island Estates No. 1 | 25                                                                                                                                                                                                                                                                                                                                                                                                                                                                                                                                                                                                                                                                  | 15.927                                                                                                                                                                                                                                                                                                                                                                                                                                                                                                                                                                                                                                                                                                                           | \$18,000                                                                                                                                                                                                                                                                                                                                                                                                                                                                                                                                                                                                                                                                                                                                                                                           |
| Kalgin Island Estates No. 2 | 1                                                                                                                                                                                                                                                                                                                                                                                                                                                                                                                                                                                                                                                                   | 4.730                                                                                                                                                                                                                                                                                                                                                                                                                                                                                                                                                                                                                                                                                                                            | \$36,000                                                                                                                                                                                                                                                                                                                                                                                                                                                                                                                                                                                                                                                                                                                                                                                           |
| Kalgin Island Estates No. 2 | 2                                                                                                                                                                                                                                                                                                                                                                                                                                                                                                                                                                                                                                                                   | 6.780                                                                                                                                                                                                                                                                                                                                                                                                                                                                                                                                                                                                                                                                                                                            | \$42,000                                                                                                                                                                                                                                                                                                                                                                                                                                                                                                                                                                                                                                                                                                                                                                                           |
| Kalgin Island Estates No. 2 | 5                                                                                                                                                                                                                                                                                                                                                                                                                                                                                                                                                                                                                                                                   | 8.520                                                                                                                                                                                                                                                                                                                                                                                                                                                                                                                                                                                                                                                                                                                            | \$46,000                                                                                                                                                                                                                                                                                                                                                                                                                                                                                                                                                                                                                                                                                                                                                                                           |
| Kalgin Island Estates No. 2 | 6                                                                                                                                                                                                                                                                                                                                                                                                                                                                                                                                                                                                                                                                   | 6.698                                                                                                                                                                                                                                                                                                                                                                                                                                                                                                                                                                                                                                                                                                                            | \$46,000                                                                                                                                                                                                                                                                                                                                                                                                                                                                                                                                                                                                                                                                                                                                                                                           |
| Kalgin Island Estates No. 2 | 7                                                                                                                                                                                                                                                                                                                                                                                                                                                                                                                                                                                                                                                                   | 4.616                                                                                                                                                                                                                                                                                                                                                                                                                                                                                                                                                                                                                                                                                                                            | \$12,000                                                                                                                                                                                                                                                                                                                                                                                                                                                                                                                                                                                                                                                                                                                                                                                           |
| Kalgin Island Estates No. 2 | 8                                                                                                                                                                                                                                                                                                                                                                                                                                                                                                                                                                                                                                                                   | 5.381                                                                                                                                                                                                                                                                                                                                                                                                                                                                                                                                                                                                                                                                                                                            | \$12,000                                                                                                                                                                                                                                                                                                                                                                                                                                                                                                                                                                                                                                                                                                                                                                                           |
| Kalgin Island Estates No. 2 | 9                                                                                                                                                                                                                                                                                                                                                                                                                                                                                                                                                                                                                                                                   | 4.736                                                                                                                                                                                                                                                                                                                                                                                                                                                                                                                                                                                                                                                                                                                            | \$12,000                                                                                                                                                                                                                                                                                                                                                                                                                                                                                                                                                                                                                                                                                                                                                                                           |
| Kalgin Island Estates No. 2 | 10                                                                                                                                                                                                                                                                                                                                                                                                                                                                                                                                                                                                                                                                  | 10.106                                                                                                                                                                                                                                                                                                                                                                                                                                                                                                                                                                                                                                                                                                                           | \$14,000                                                                                                                                                                                                                                                                                                                                                                                                                                                                                                                                                                                                                                                                                                                                                                                           |
| Kalgin Island Estates No. 2 | 11                                                                                                                                                                                                                                                                                                                                                                                                                                                                                                                                                                                                                                                                  | 6.734                                                                                                                                                                                                                                                                                                                                                                                                                                                                                                                                                                                                                                                                                                                            | \$12,000                                                                                                                                                                                                                                                                                                                                                                                                                                                                                                                                                                                                                                                                                                                                                                                           |
| Kalgin Island Estates No. 2 | 12                                                                                                                                                                                                                                                                                                                                                                                                                                                                                                                                                                                                                                                                  | 7.166                                                                                                                                                                                                                                                                                                                                                                                                                                                                                                                                                                                                                                                                                                                            | \$12,000                                                                                                                                                                                                                                                                                                                                                                                                                                                                                                                                                                                                                                                                                                                                                                                           |
| Kalgin Island Estates No. 2 | 13                                                                                                                                                                                                                                                                                                                                                                                                                                                                                                                                                                                                                                                                  | 4.703                                                                                                                                                                                                                                                                                                                                                                                                                                                                                                                                                                                                                                                                                                                            | \$12,000                                                                                                                                                                                                                                                                                                                                                                                                                                                                                                                                                                                                                                                                                                                                                                                           |
| Kalgin Island Estates No. 2 | 14                                                                                                                                                                                                                                                                                                                                                                                                                                                                                                                                                                                                                                                                  | 5.972                                                                                                                                                                                                                                                                                                                                                                                                                                                                                                                                                                                                                                                                                                                            | \$15,000                                                                                                                                                                                                                                                                                                                                                                                                                                                                                                                                                                                                                                                                                                                                                                                           |
| Kalgin Island Estates No. 2 | 15                                                                                                                                                                                                                                                                                                                                                                                                                                                                                                                                                                                                                                                                  | 5.482                                                                                                                                                                                                                                                                                                                                                                                                                                                                                                                                                                                                                                                                                                                            | \$15,000                                                                                                                                                                                                                                                                                                                                                                                                                                                                                                                                                                                                                                                                                                                                                                                           |
|                             | Kalgin Island Estates No. 1 Kalgin Island Estates No. 2 | Kalgin Island Estates No. 1 10 Kalgin Island Estates No. 1 10 Kalgin Island Estates No. 1 16 Kalgin Island Estates No. 1 17 Kalgin Island Estates No. 1 18 Kalgin Island Estates No. 1 24 Kalgin Island Estates No. 1 25 Kalgin Island Estates No. 2 1 Kalgin Island Estates No. 2 2 Kalgin Island Estates No. 2 5 Kalgin Island Estates No. 2 5 Kalgin Island Estates No. 2 6 Kalgin Island Estates No. 2 7 Kalgin Island Estates No. 2 7 Kalgin Island Estates No. 2 9 Kalgin Island Estates No. 2 10 Kalgin Island Estates No. 2 11 Kalgin Island Estates No. 2 11 Kalgin Island Estates No. 2 12 Kalgin Island Estates No. 2 12 Kalgin Island Estates No. 2 13 Kalgin Island Estates No. 2 13 Kalgin Island Estates No. 2 14 | Kalgin Island Estates No. 1 9 6.083 Kalgin Island Estates No. 1 10 6.687 Kalgin Island Estates No. 1 16 5.869 Kalgin Island Estates No. 1 17 6.509 Kalgin Island Estates No. 1 18 7.023 Kalgin Island Estates No. 1 24 8.231 Kalgin Island Estates No. 1 25 15.927 Kalgin Island Estates No. 2 1 4.730 Kalgin Island Estates No. 2 2 6.780 Kalgin Island Estates No. 2 5 8.520 Kalgin Island Estates No. 2 6 6.698 Kalgin Island Estates No. 2 7 4.616 Kalgin Island Estates No. 2 8 5.381 Kalgin Island Estates No. 2 9 4.736 Kalgin Island Estates No. 2 10 10.106 Kalgin Island Estates No. 2 11 6.734 Kalgin Island Estates No. 2 12 7.166 Kalgin Island Estates No. 2 12 7.166 Kalgin Island Estates No. 2 13 4.703 Kalgin Island Estates No. 2 13 4.703 Kalgin Island Estates No. 2 14 5.972 |

# LEGAL DESCRIPTION AND PARCEL NUMBER (continued)

| PARCEL#    | SUBDIVISION                 | <u>LOT</u> | ACRES  | MINIMUM<br><u>PRICE</u> |
|------------|-----------------------------|------------|--------|-------------------------|
| KN.KI.0044 | Kalgin Island Estates No. 2 | 16         | 6.562  | \$15,000                |
| KN.KI.0045 | Kalgin Island Estates No. 2 | 17         | 11.993 | \$18,000                |
| KN.KI.0046 | Kalgin Island Estates No. 2 | 18         | 9.744  | \$54,000                |
| KN.KI.0047 | Kalgin Island Estates No. 2 | 19         | 9.299  | \$54,000                |
| KN.KI.0048 | Kalgin Island Estates No. 2 | 20         | 9.760  | \$54,000                |
| KN.KI.0049 | Kalgin Island Estates No. 2 | 21         | 18.464 | \$76,000                |
| KN.KI.0051 | Kalgin Island Estates No. 2 | 23         | 4.855  | \$43,000                |
| KN.KI.0052 | Kalgin Island Estates No. 2 | 24         | 6.739  | \$39,000                |
| KN.KI.0053 | Kalgin Island Estates No. 2 | 25         | 6.657  | \$18,000                |
| KN.KI.0054 | Kalgin Island Estates No. 2 | 26         | 6.226  | \$18,000                |
| KN.KI.0055 | Kalgin Island Estates No. 2 | 27         | 5.484  | \$18,000                |
| KN.KI.0056 | Kalgin Island Estates No. 2 | 28         | 9.726  | \$52,000                |
| KN.KI.0057 | Kalgin Island Estates No. 2 | 29         | 6.124  | \$52,000                |
| KN.KI.0058 | Kalgin Island Estates No. 2 | 30         | 6.900  | \$52,000                |
| KN.KI.0059 | Kalgin Island Estates No. 2 | 31         | 9.060  | \$58,000                |
| KN.KI.0060 | Kalgin Island Estates No. 2 | 32         | 7.286  | \$53,000                |
| KN.KI.0061 | Kalgin Island Estates No. 2 | 33         | 15.750 | \$68,000                |
| KN.KI.0062 | Kalgin Island Estates No. 2 | 34         | 6.004  | \$19,500                |
| KN.KI.0063 | Kalgin Island Estates No. 2 | 35         | 5.284  | \$19,500                |
| KN.KI.0064 | Kalgin Island Estates No. 2 | 36         | 5.519  | \$19,500                |
| KN.KI.0065 | Kalgin Island Estates No. 2 | 37         | 5.216  | \$18,000                |
| KN.KI.0066 | Kalgin Island Estates No. 2 | 38         | 6.527  | \$15,000                |
| KN.KI.0067 | Kalgin Island Estates No. 2 | 39         | 5.455  | \$15,000                |
| KN.KI.0068 | Kalgin Island Estates No. 2 | 40         | 5.890  | \$12,000                |
| KN.KI.0069 | Kalgin Island Estates No. 2 | 41         | 8.443  | \$18,000                |
| KN.KI.0070 | Kalgin Island Estates No. 2 | 42         | 5.182  | \$18,000                |
| KN.KI.0071 | Kalgin Island Estates No. 2 | 43         | 5.667  | \$18,000                |
| KN.KI.0072 | Kalgin Island Estates No. 2 | 44         | 8.884  | \$12,000                |
| KN.KI.0073 | Kalgin Island Estates No. 2 | 45         | 5.140  | \$15,000                |
| KN.KI.0074 | Kalgin Island Estates No. 2 | 46         | 5.089  | \$15,000                |
| KN.KI.0075 | Kalgin Island Estates No. 2 | 47         | 4.661  | \$15,000                |
| KN.KI.0076 | Kalgin Island Estates No. 2 | 48         | 5.379  | \$15,000                |