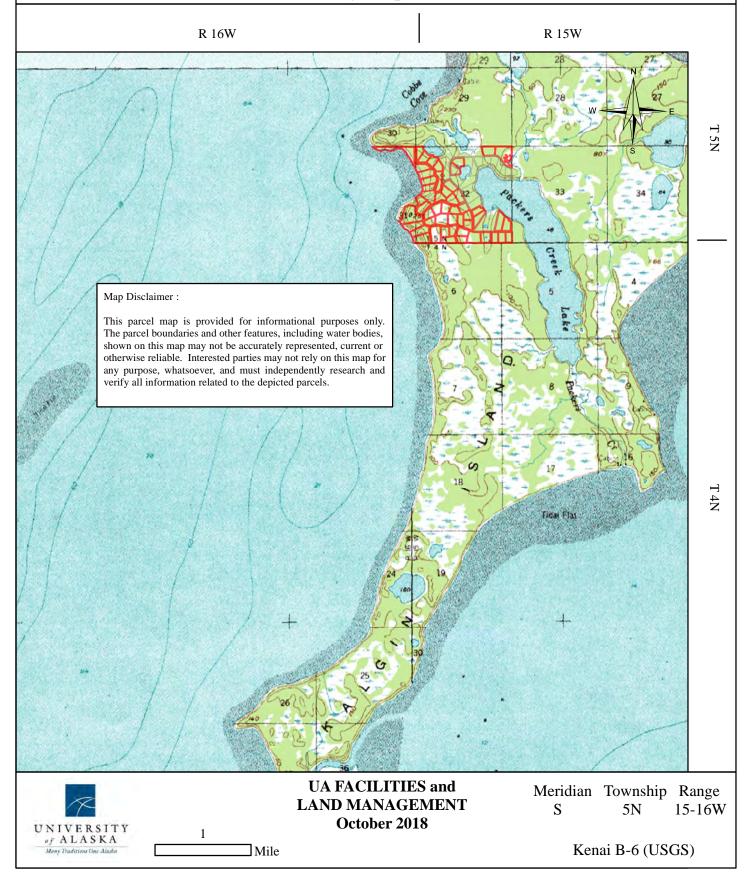

# No. 1 and No. 2, DISPOSAL PLAN

KALGIN ISLAND, ALASKA
T5N, R15W & R16W, SECS. 31 AND 32, SEWARD MERIDIAN
ANCHORAGE RECORDING DISTRICT, PLAT #2004-54 (Kalgin Island Estates No. 1)
ANCHORAGE RECORDING DISTRICT, PLAT #2009-60 (Kalgin Island Estates No. 2)

(Vicinity Map 1 of 2)

(Vicinity Map 2 of 2)