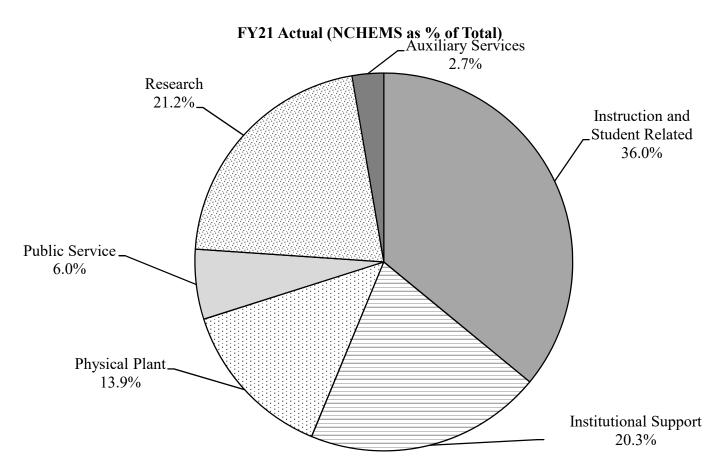

ort              | 122,536.5 | 138,321.0 | 169,498.5 | 38.3%              | 22.5%              |
| Physical Plant                     | 121,528.5 | 122,923.3 | 115,641.5 | -4.8%              | -5.9%              |
| Public Service                     | 43,826.3  | 43,138.5  | 49,972.8  | 14.0%              | 15.8%              |
| Research                           | 157,980.9 | 160,500.3 | 177,081.7 | 12.1%              | 10.3%              |
| Auxiliary Services                 | 39,521.2  | 30,684.4  | 22,559.4  | -42.9%             | -26.5%             |
| Unallocated Authority              |           |           |           |                    |                    |
| Total UA Expenditures/Encumbrances | 817,952.9 | 808,451.4 | 834,963.1 | 2.1%               | 3.3%               |



University of Alaska Student Credit Hours, Degrees Awarded and Actual Expenditures by Fund Source FY12-FY21





## Systemwide Budget Reductions/Additions (See Note 8)

| NCHEMS Summary                         | FY20 Actual | FY21 Actual | FY22 BOR<br>Authorized |
|----------------------------------------|-------------|-------------|------------------------|
| Instruction and Student Related        |             |             |                        |
| Academic Support                       |             |             |                        |
| Instruction                            |             |             |                        |
| Intercollegiate Athletics              |             |             |                        |
| Library Services                       |