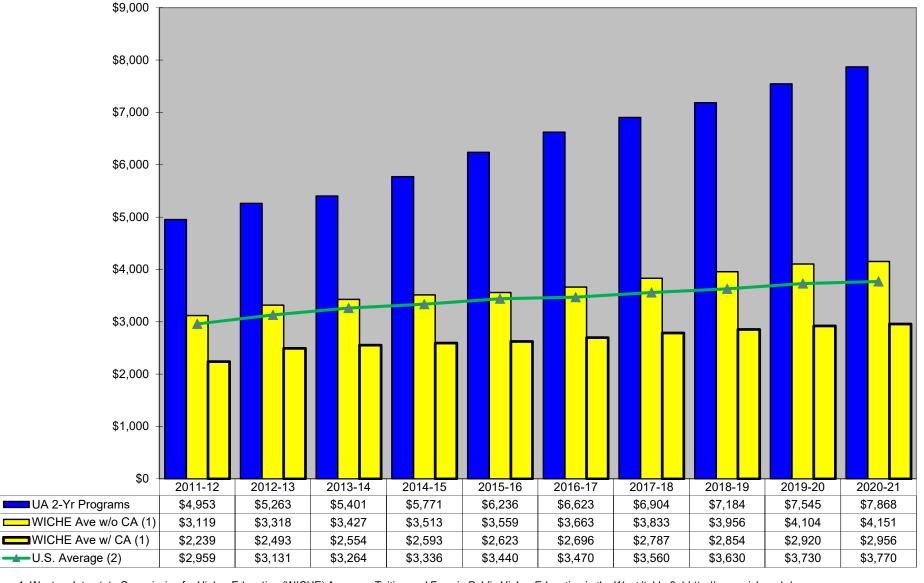

#### **Table of Contents**

| Overview of Legislative Appropriation                                 |          |
|-----------------------------------------------------------------------|----------|
| State of Alaska Fiscal Summary – FY21 & FY22                          | 1        |
| Agency Summary – FY22 Operating Budget - Conf. Comm. Structure        | 5        |
| State of Alaska Operating Budget Summary Comparison Report            | 8        |
|                                                                       |          |
| UA FY22 Authorized Operating Budget                                   |          |
| FY22 Operating Budget                                                 |          |
| FY22 Appropriation and Allocation Structure                           |          |
| FY22 Operating Budget Summary                                         | 12       |
| <b>UA Financial Summaries &amp; Historical Data</b>                   |          |
| Campus Summary                                                        | 13       |
| NCHEMS Summary and Total by Funding Source                            | 14       |
| Changes FY21 to FY22                                                  |          |
| Total Expenditures by NCHEMS and Natural Classification FY20-FY22     |          |
| Revenue by Fund Type and Fund Source FY21                             |          |
| Expenditure by NCHEMS Category and Natural Classification FY21        |          |
| Unrestricted Expenditures by NCHEMS FY19 - FY21                       |          |
| Total Expenditures by NCHEMS FY19 - FY21                              |          |
| Student Credit Hours, Degrees Awarded and Actual Expenditures         |          |
| by Fund Source FY12 - FY21                                            | 21       |
|                                                                       |          |
| Systemwide Budget Reductions/Additions                                |          |
| NCHEMS Summary & Total by Funding Source                              | 22       |
| Changes FY21 to FY22                                                  | 23       |
| UA Constant Office                                                    |          |
| UA System Office                                                      | 2.4      |
| RDU Summary, NCHEMS Summary & Total by Funding Source                 |          |
| Changes FY21 to FY22                                                  |          |
| Unrestricted and Total Expenditures by NCHEMS FY19 - FY21             |          |
| Total Expenditures by NCHEMS and Natural Classification FY20-FY22     | 27       |
| Campus NCHEMS Summary, Total by Funding Source & Changes FY21 to FY22 | 20       |
| Systemwide Services                                                   | 28       |
| Office of Information Technology (OIT)                                | 30       |
| University of Alaska Anchorage                                        |          |
| RDU Summary, NCHEMS Summary & Total by Funding Source                 | 32       |
| Changes FY21 to FY22                                                  |          |
| Unrestricted and Total Expenditures by NCHEMS FY19 - FY21             |          |
| Total Expenditures by NCHEMS and Natural Classification FY20-FY22     |          |
|                                                                       | 33       |
| Campus NCHEMS Summary, Total by Funding Source & Changes FY21 to FY22 | 26       |
| Anchorage Campus                                                      |          |
| Small Business Development Center                                     |          |
| Kenai Peninsula College                                               |          |
| Kodiak College                                                        |          |
| Matanuska-Susitna College Prince William Sound College                | 44<br>46 |
| Prince william Soling College                                         | 46       |

| Table of Contents (continued) University of Alaska Fairbanks                     |              |
|----------------------------------------------------------------------------------|--------------|
| RDU Summary, NCHEMS Summary & Total by Funding Source                            | 48           |
| Changes FY21 to FY22                                                             |              |
| Unrestricted and Total Expenditures by NCHEMS FY19 - FY21                        |              |
| Total Expenditures by NCHEMS and Natural Classification FY20-FY22                |              |
| Campus NCHEMS Summary, Total by Funding Source & Changes FY21 to FY22            |              |
| Fairbanks Campus                                                                 | 52           |
| UAF Community and Technical College                                              |              |
| Bristol Bay Campus                                                               |              |
| Chukchi Campus                                                                   |              |
| Interior Alaska Campus                                                           |              |
| Kuskokwim Campus                                                                 |              |
| Northwest Campus.                                                                |              |
| College of Rural and Community Development                                       | 00           |
| University of Alaska Southeast                                                   |              |
| RDU Summary, NCHEMS Summary & Total by Funding Source                            | 68           |
| Changes FY21 to FY22                                                             | 69           |
| Unrestricted and Total Expenditures by NCHEMS FY19 – FY21                        |              |
| Total Expenditures by NCHEMS and Natural Classification FY20-FY22                |              |
| Campus NCHEMS Summary, Total by Funding Source & Changes FY21 to FY22            |              |
| Juneau Campus                                                                    |              |
| Ketchikan Campus                                                                 |              |
| Sitka Campus                                                                     |              |
| 1                                                                                |              |
| Enterprise Entities                                                              |              |
| RDU Summary, NCHEMS Summary & Total by Funding Source                            |              |
| Changes FY21 to FY22                                                             |              |
| Unrestricted and Total Expenditures by NCHEMS FY19 FY21                          |              |
| Total Expenditures by NCHEMS and Natural Classification FY21-FY22                | 81           |
| Campus NCHEMS Summary, Total by Funding Source & Changes FY21 to FY22            |              |
| University of Alaska Foundation                                                  | 82           |
| Education Trust of Alaska                                                        | 84           |
| UA FY22 Authorized Capital Budget                                                |              |
| FY22 Capital Budget Overview                                                     | 86           |
| FY22 Capital Budget OverviewFY22 Capital Budget Request Summary and Distribution | 86<br>86     |
| 1 122 Capital Budget Request Summary and Distribution                            | 00           |
| Supplemental Information                                                         |              |
| Operating Budget State Appropriation History                                     | .Appendix A  |
| UA Tuition Rate History Academic Year                                            |              |
| Tuition and Fees for Resident Undergraduate Students at the University of Alaska | * *          |
| and Western Public Four-Year Institutions                                        | . Appendix B |
| Tuition and Fees for Resident Two-Year Program Students at the University of Ala |              |
| and Western Public Two-Year Institutions                                         | . Appendix B |