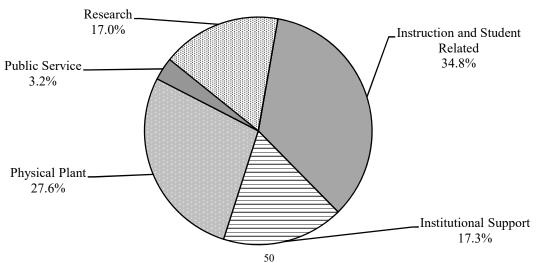

| 80,318.4  | 77,834.1  | 78,632.1  | -2.1%     | 1.0%      |
| Public Service                                                      | 25,371.3  | 24,949.6  | 24,838.3  | -2.1%     | -0.4%     |
| Research                                                            | 139,077.5 | 139,841.1 | 158,653.5 | 14.1%     | 13.5%     |
| Auxiliary Services                                                  | 17,015.1  | 12,868.8  | 10,630.0  | -37.5%    | -17.4%    |
| Unallocated Authority                                               |           |           |           |           |           |
| Total UAF Expenditures/Encumbrances                                 | 434,952.0 | 427,484.5 | 455,071.4 | 4.6%      | 6.5%      |

#### FY21 Unrestricted Actual (NCHEMS as % of Total)



# University of Alaska Fairbanks Total Expenditures by NCHEMS and Natural Classification FY20 Actual - FY22 Authorized (in thousands of \$)

Contractual

Capital Grants & Misc. (Debt

Personal

| rersonai Contractuai Capitai Grants & Misc. (                                                               | Dent           |
|-------------------------------------------------------------------------------------------------------------|----------------|
| 2022 Authorized Services Travel Services Commodities Outlay Benefits Ser                                    | vice) Total    |
| Academic Support 16,573.9 329.7 85.9 1,655.6 156.9 45.8                                                     | 18,847.8       |
| Instruction 54,984.7 1,236.5 4,930.3 1,898.5 200.0 5,697.0