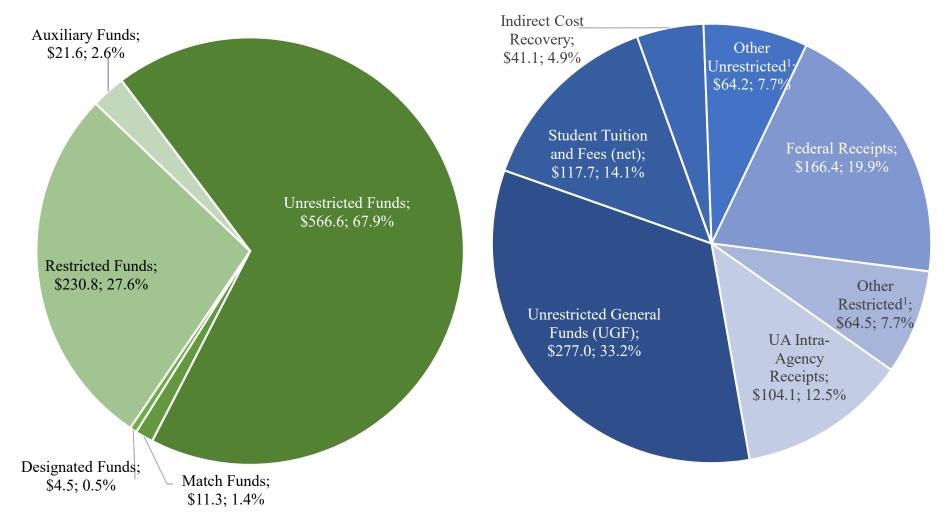

| 122,923.3 |
| Public Service            | 27,396.2  | 992.9    | 11,925.9    | 2,440.4     | 347.3    | 35.7     |             | 43,138.5  |
| Research                  | 87,591.3  | 4,086.1  | 45,266.6    | 8,085.9     | 8,440.7  | 2,517.4  | 4,512.3     | 160,500.3 |
| Auxiliary Services        | 9,062.7   | 23.0     | 12,215.4    | 3,961.6     | 2,063.5  | 47.9     | 3,310.3     | 30,684.4  |
| Unallocated Authority     |           |          |             |             |          |          |             |           |
|                           | 443,489.3 | 10,669.5 | 205,728.7   | 51,285.9    | 46,545.5 | 31,253.8 | 19,478.7    | 808,451.4 |

# University of Alaska FY21 Revenue by Fund Type and Fund Source (in millions of \$)

Revenue by Fund Type

#### Revenue by Fund Source



<sup>1.</sup> Other Restricted and Other Unrestricted Funds includes the following fund sources: State Inter-Agency Receipts, Interest Income, Auxiliary Receipts, University Receipts, Capital Improvement Project (CIP) Receipts, Mental Health Trust Authority Authorized Receipts (MHTAAR), Technical Vocational Education Program (TVEP), and License Plate.

# University of Alaska FY21 Expenditure by NCHEMS Category and Natural Classification (in millions of \$)



<sup>1.</sup> Academic Programs & Student Services includes the following NCHEMS categories: Academic Support, Instruction, Intercollegiate Athletics, Library Services, Scholarships, Student Services, and Auxiliary Services.

#### University of Alaska Summary Unrestricted Expenditures by NCHEMS FY19 - FY21 Actual (in thousands of \$