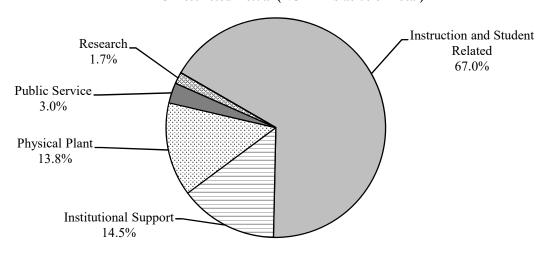

ort                         | 30,995.6  | 29,613.8  | 37,463.9  | 20.9%     | 26.5%     |
| Physical Plant                                | 31,640.4  | 29,871.6  | 26,465.5  | -16.4%    | -11.4%    |
| Public Service                                | 16,017.3  | 15,375.2  | 21,827.5  | 36.3%     | 42.0%     |
| Research                                      | 17,917.5  | 19,681.4  | 17,542.7  | -2.1%     | -10.9%    |
| Auxiliary Services                            | 19,968.2  | 15,619.2  | 9,636.0   | -51.7%    | -38.3%    |
| Unallocated Authority                         | ,- 00.2   |           |           |           |           |
| Total UAA Expenditures/Encumbrances           | 292,732.0 | 271,093.8 | 265,711.4 | -9.2%     | -2.0%     |

FY21 Unrestricted Actual (NCHEMS as % of Total)



#### University of Alaska Anchorage Total Expenditures by NCHEMS and Natural Classification FY20 Actual - FY22 Authorized (in thousands of \$)

|                           | Personal   |         | Contractual |             | Capital | <b>Grants &amp;</b> | Misc. (Debt |           |
|---------------------------|------------|---------|-------------|-------------|---------|---------------------|-------------|-----------|
| 2022 Authorized           | Services   | Travel  | Services    | Commodities | Outlay  | Benefits            | Service)    | Total     |
| Academic Support          | 13,122.9   | 253.2   | 3,991.7     | 526.3       | 6.0     | 160.0               |             | 18,060.1  |
| Instruction               | 78,724.7   | 672.8   | 11,506.6    | 4,624.0     | 650.6   | 2,468.8