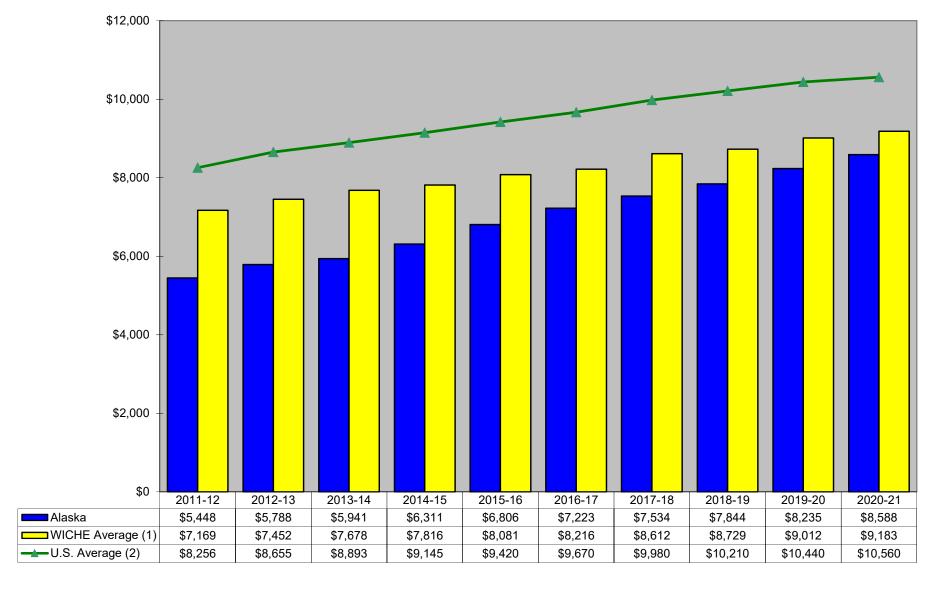

| UAA                    |            |            |           | 513      |
|              | UAF                    | 489        | 513        | 513       | 539      |
|              | UAS                    |            |            |           | 513      |
|              |                        |            |            | -         |          |
|              | Graduate               |            |            |           |          |
|              | Non-Resident Surcharge | 539        | 566        | 566       | 566      |
|              |                        |            |            |           |          |

### Tuition and Fees for Resident Undergraduate Students at the University of Alaska and Western Public Four-Year Institutions 2011-12 to 2020-21 (current dollars)



<sup>1.</sup> Western Interstate Commission for Higher Education (WICHE) Average: Tuition and Fees in Public Higher Education in the West (table 3a) http://www.wiche.edu/

<sup>2.</sup> United States Average: CollegeBoard Trends in College Pricing (table 1) https://trends.collegeboard.org/

### Tuition and Fees for Resident Two-Year Program Students at the University of Alaska and Western Public Two-Year Institutions 2011-12 to 2020-21 (current dollars)



<sup>1.</sup> Western Interstate Commission for Higher Education (WICHE) Average: Tuition and Fees in Public Higher Education in the West (table 3a) http://www.wiche.edu/

<sup>2.</sup> United States Average: CollegeBoard Trends in College Pricing (table 1) https://trends.collegeboard.org/

# Revenue & NCHEMS Descriptions

#### State F