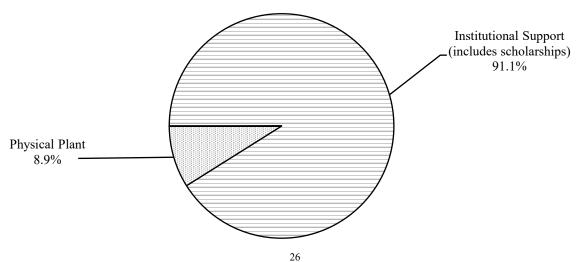

| 4,449.2  | 4,455.9  | 4,175.0  | -6.2%     | -6.3%     |
| Public Service                                                       | 38.8     | 49.3     | 23.3     | -40.0%    | -52.8%    |
| Research                                                             |          |          |          |           |           |
| Auxiliary Services                                                   |          |          |          |           |           |
| Unallocated Authority                                                |          |          |          |           |           |
| Total UASO Expenditures/Encumbrances                                 | 40,556.4 | 54,607.4 | 58,469.1 | 44.2%     | 7.1%      |

#### FY21 Unrestricted Actual (NCHEMS as % of Total)



#### **UA System Office**

# Total Expenditures by NCHEMS and Natural Classification FY20 Actual - FY22 Authorized (in thousands of \$)

| 2022 Authorized                                                                                                                                                                                                          | Personal<br>Services | Travel       | Contractual<br>Services     | Commodities   | Capital<br>Outlay | Grants &<br>Benefits | Misc. (Debt<br>Service) | Total                                  |
|--------------------------------------------------------------------------------------------------------------------------------------------------------------------------------------------------------------------------|----------------------|---