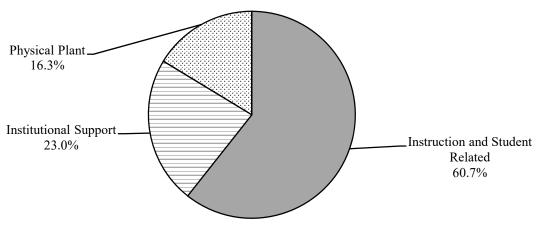

ical Plant                                | 5,120.4   | 10,761.7 | 6,368.9  | 24.4%     | -40.8%    |
| Public Service                                | 173.4     | 213.2    | 256.9    | 48.1%     | 20.5%     |
| Research                                      | 985.9     | 977.7    | 885.5    | -10.2%    | -9.4%     |
| Auxiliary Services                            | 2,537.9   | 2,196.4  | 2,293.4  | -9.6%     | 4.4%      |
| Unallocated Authority                         |           |          | ,        |           |           |
| Total UAS Expenditures/Encumbrances           | 43,695.1  | 48,400.7 | 48,028.6 | 9.9%      | -0.8%     |
|                                               | -,        | ,        | ,        | / •       | 23070     |

FY21 Unrestricted Actual (NCHEMS as % of Total)



#### University of Alaska Southeast Total Expenditures by NCHEMS and Natural Classification FY20 Actual - FY22 Authorized (in thousands of \$)

|                           | Personal |        | Contractual |             | Capital | <b>Grants &amp;</b> | Misc. (Debt |          |
|---------------------------|----------|--------|-------------|-------------|---------|---------------------|-------------|----------|
| 2022 Authorized           | Services | Travel | Services    | Commodities | Outlay  | Benefits            | Service)    | Total    |
| Academic Support          | 2,865.9  | 94.8   | 464.9       | 125.6       |         |                     |             | 3,551.2  |
| Instruction               | 13,714.7 | 275.6  | 3,296.3     | 1,431.9     | 113.0   |                     |