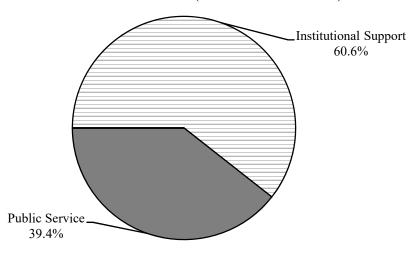

|           |
|                                               | 3,791.5 | 4,313.5 | 4,655.6 | 22.8%     | 7.9%      |
| Physical Plant                                |         |         |         |           |           |
| Public Service                                | 2,225.5 | 2,551.2 | 3,026.8 | 36.0%     | 18.6%     |
| Research                                      |         |         |         |           |           |
| Auxiliary Services                            |         |         |         |           |           |
| Unallocated Authority                         |         |         |         |           |           |
| Total EE Expenditures/Encumbrances            | 6,017.0 | 6,864.7 | 7,682.4 | 27.7%     | 11.9%     |

#### FY21 Unrestricted Actual (NCHEMS as % of Total)



# Total Expenditures by NCHEMS and Natural Classification FY21 Actual - FY22 Authorized (in thousands of \$)

| 2022 Authorized                                                                                                                          | Personal<br>Services | Travel | Contractual<br>Services | Commodities | Capital<br>Outlay | Grants &<br>Benefits | Misc. (Debt<br>Service) | Total                                 |
|------------------------------------------------------------------------------------------------------------------------------------------|----------------------|--------|-------------------------|-------------|-------------------|----------------------|-------------------------|---------------------------------------|
| Academic Support Instruction Intercollegia