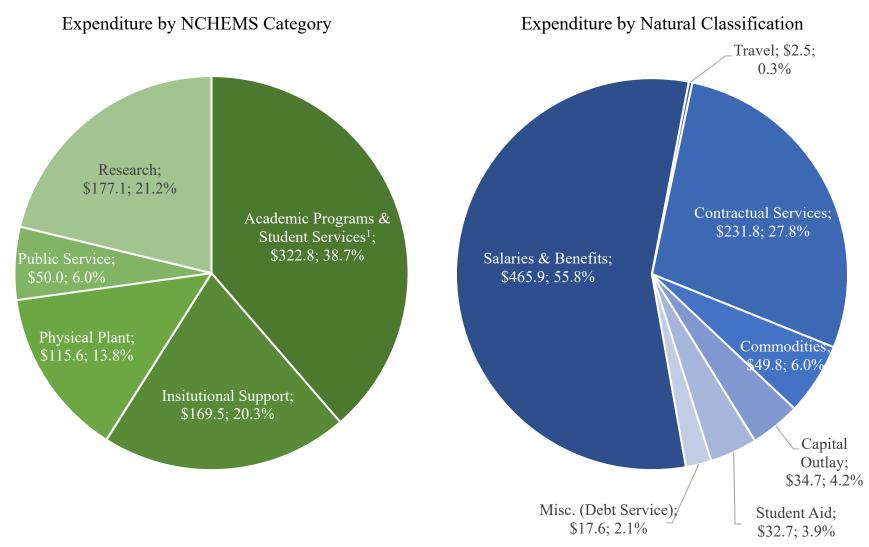

|             |          |          |             |           |
|                           | 443,489.3 | 10,669.5 | 205,728.7   | 51,285.9    | 46,545.5 | 31,253.8 | 19,478.7    | 808,451.4 |

# University of Alaska FY21 Revenue by Fund Type and Fund Source (in millions of \$)

Revenue by Fund Type

#### Revenue by Fund Source



<sup>1.</sup> Other Restricted and Other Unrestricted Funds includes the following fund sources: State Inter-Agency Receipts, Interest Income, Auxiliary Receipts, University Receipts, Capital Improvement Project (CIP) Receipts, Mental Health Trust Authority Authorized Receipts (MHTAAR), Technical Vocational Education Program (TVEP), and License Plate.

# University of Alaska FY21 Expenditure by NCHEMS Category and Natural Classification (in millions of \$)



<sup>1.</sup> Academic Programs & Student Services includes the following NCHEMS categories: Academic Support, Instruction, Intercollegiate Athletics, Library Services, Scholarships, Student Services, and Auxiliary Services.

#### University of Alaska Summary Unrestricted Expenditures by NCHEMS FY19 - FY21 Actual (in thousands of \$)

| UA Unrestricted                                 |           |           |           | % Change  | % Change  |
|-------------------------------------------------|-----------|-----------|-----------|-----------|-----------|
| <b>Expenditures/Encumbrances (see note 3)</b>   | FY19      | FY20      | FY21      | FY19-FY21 | FY20-FY21 |
| Instruction and Student Related                 |           |           |           |           |           |
| Academic Su