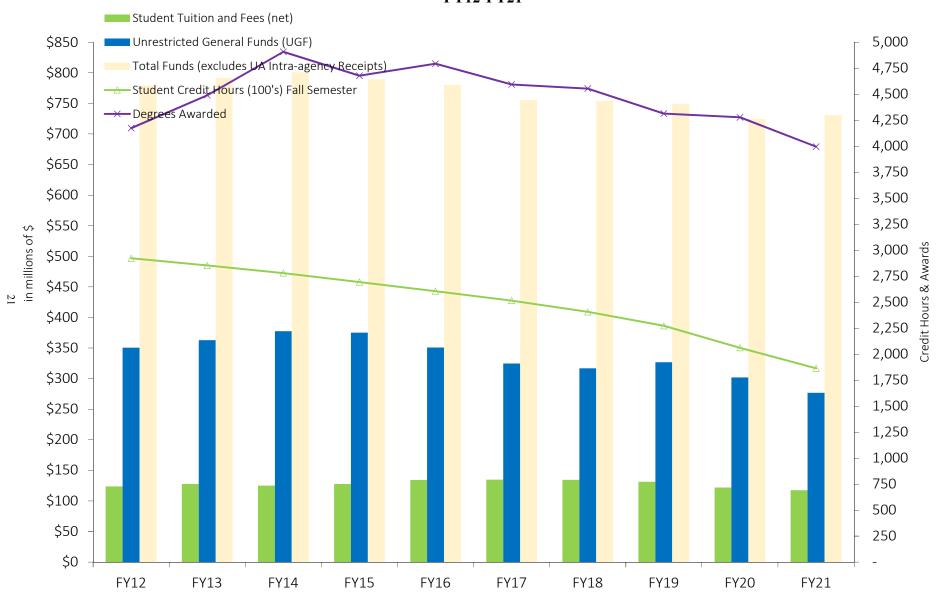

#### **Table of Contents**

| Overview of Legislative Appropriation                                 |          |
|-----------------------------------------------------------------------|----------|
| State of Alaska Fiscal Summary – FY21 & FY22                          | 1        |
| Agency Summary – FY22 Operating Budget - Conf. Comm. Structure        | 5        |
| State of Alaska Operating Budget Summary Comparison Report            | 8        |
|                                                                       |          |
| UA FY22 Authorized Operating Budget                                   |          |
| FY22 Operating Budget                                                 |          |
| FY22 Appropriation and Allocation Structure                           |          |
| FY22 Operating Budget Summary                                         | 12       |
| <b>UA Financial Summaries &amp; Historical Data</b>                   |          |
| Campus Summary                                                        | 13       |
| NCHEMS Summary and Total by Funding Source                            | 14       |
| Changes FY21 to FY22                                                  |          |
| Total Expenditures by NCHEMS and Natural Classification FY20-FY22     |          |
| Revenue by Fund Type and Fund Source FY21                             |          |
| Expenditure by NCHEMS Category and Natural Classification FY21        |          |
| Unrestricted Expenditures by NCHEMS FY19 - FY21                       |          |
| Total Expenditures by NCHEMS FY19 - FY21                              |          |
| Student Credit Hours, Degrees Awarded and Actual Expenditures         |          |
| by Fund Source FY12 - FY21                                            | 21       |
|                                                                       |          |
| Systemwide Budget Reductions/Additions                                |          |
| NCHEMS Summary & Total by Funding Source                              | 22       |
| Changes FY21 to FY22                                                  | 23       |
| UA Constant Office                                                    |          |
| UA System Office                                                      | 2.4      |
| RDU Summary, NCHEMS Summary & Total by Funding Source                 |          |
| Changes FY21 to FY22                                                  |          |
| Unrestricted and Total Expenditures by NCHEMS FY19 - FY21             |          |
| Total Expenditures by NCHEMS and Natural Classification FY20-FY22     | 27       |
| Campus NCHEMS Summary, Total by Funding Source & Changes FY21 to FY22 | 20       |
| Systemwide Services                                                   | 28       |
| Office of Information Technology (OIT)                                | 30       |
| University of Alaska Anchorage                                        |          |
| RDU Summary, NCHEMS Summary & Total by Funding Source                 | 32       |
| Changes FY21 to FY22                                                  |          |
| Unrestricted and Total Expenditures by NCHEMS FY19 - FY21             |          |
| Total Expenditures by NCHEMS and Natural Classification FY20-FY22     |          |
|                                                                       | 33       |
| Campus NCHEMS Summary, Total by Funding Source & Changes FY21 to FY22 | 26       |
| Anchorage Campus                                                      |          |
| Small Business Development Center                                     |          |
| Kenai Peninsula College                                               |          |
| Kodiak College                                                        |          |
| Matanuska-Susitna College Prince William Sound College                | 44<br>46 |
| Prince william Soling College                                         | 46       |