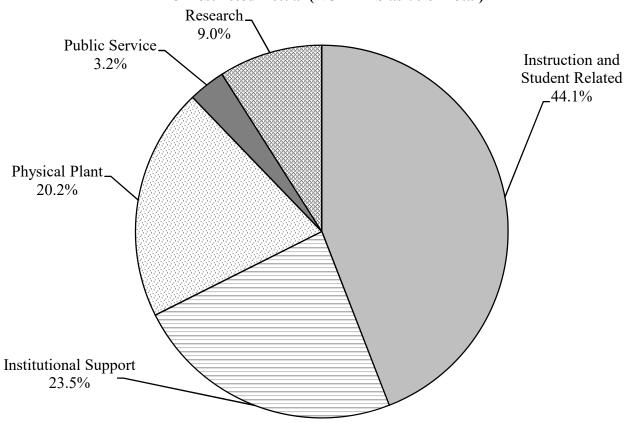

| 121,633.8 | 134,551.8 | 133,237.4 | 9.5%      | -1.0%     |
| Physical Plant                                  | 119,920.1 | 122,600.5 | 114,632.6 | -4.4%     | -6.5%     |
| Public Service                                  | 17,955.3  | 16,926.4  | 17,933.7  | -0.1%     | 6.0%      |
| Research                                        | 57,696.5  | 54,994.0  | 51,021.9  | -11.6%    | -7.2%     |
| Auxiliary Services                              | 2.4       | 34.7      | 1.9       | -18.0%    | -94.4%    |
| Unallocated Authority                           |           |           |           |           |           |
| Total UA Unrestricted Expenditures/Encumbrances | 596,124.0 | 588,515.3 | 566,608.9 | -5.0%     | -3.7%     |

#### FY21 Unrestricted Actual (NCHEMS as % of Total)



#### University of Alaska Summary Total Expenditures by NCHEMS FY19 - FY21 Actual (in thousands of \$)

| UA Total Expenditures/Encumbrances | FY19      | FY20      | FY21      | % Change FY19-FY21 | % Change FY20-FY21 |
|------------------------------------|-----------|-----------|-----------|--------------------|--------------------|
| Instruction and Student Related    |           |           |           |                    |                    |
| Academic Support                   | 45,798.0  | 43,431.2  | 42,044.9  | -8.2%              | -3.2%              |
| Instruction                        | 195,712.6 | 178,206.9 | 174,002.0 | -11.1%             | -2.4%              |
| Intercollegiate Athletics          | 12,760.4  | 11,824.5  | 8,189.6   | -35.8%             | -30.7%