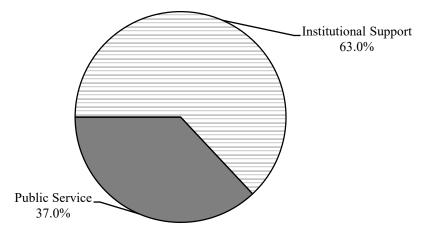

#### **UA FY20 Authorized Operating Budget**

| FY20 Operating Budget                                             | 9  |
|-------------------------------------------------------------------|----|
| FY20 Appropriation and Allocation Structure                       |    |
| FY20 Operating Budget Summary                                     |    |
| UA Financial Summaries & Historical Data                          |    |
| Campus Summary                                                    | 12 |
| NCHEMS Summary and Total by Funding Source                        |    |
| Changes FY19 to FY20                                              | 14 |
| Total Expenditures by NCHEMS and Natural Classification FY18-FY20 | 15 |
| Revenue by Fund Type and Fund Source FY19                         | 16 |
| Expenditure by NCHEMS Category and Natural Classification FY19    |    |
| Unrestricted Expenditures by NCHEMS FY17 - FY19                   | 18 |
| Total Expenditures by NCHEMS FY17 - FY19                          | 19 |
| Student Credit Hours, Degrees Awarded and Actual Expenditures     |    |
| by Fund Source FY10 - FY19                                        | 20 |
| Systemwide Budget Reductions/Additions                            |    |
| NCHEMS Summary & Total by Funding Source                          | 21 |