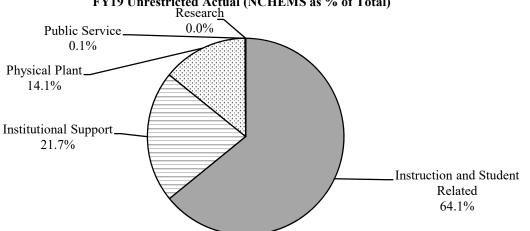

#### **UA FY20 Authorized Operating Budget**

| FY20 Operating Budget                                             | 9  |
|-------------------------------------------------------------------|----|
| FY20 Appropriation and Allocation Structure                       |    |
| FY20 Operating Budget Summary                                     |    |
| UA Financial Summaries & Historical Data                          |    |
| Campus Summary                                                    | 12 |
| NCHEMS Summary and Total by Funding Source                        |    |
| Changes FY19 to FY20                                              | 14 |
| Total Expenditures by NCHEMS and Natural Classification FY18-FY20 | 15 |
| Revenue by Fund Type and Fund Source FY19                         | 16 |
| Expenditure by NCHEMS Category and Natural Classification FY19    |    |
| Unrestricted Expenditures by NCHEMS FY17 - FY19                   | 18 |
| Total Expenditures by NCHEMS FY17 - FY19                          | 19 |
| Student Credit Hours, Degrees Awarded and Actual Expenditures     |    |
| by Fund Source FY10 - FY19                                        | 20 |
| Systemwide Budget Reductions/Additions                            |    |
| NCHEMS Summary & Total by Funding Source                          | 21 |