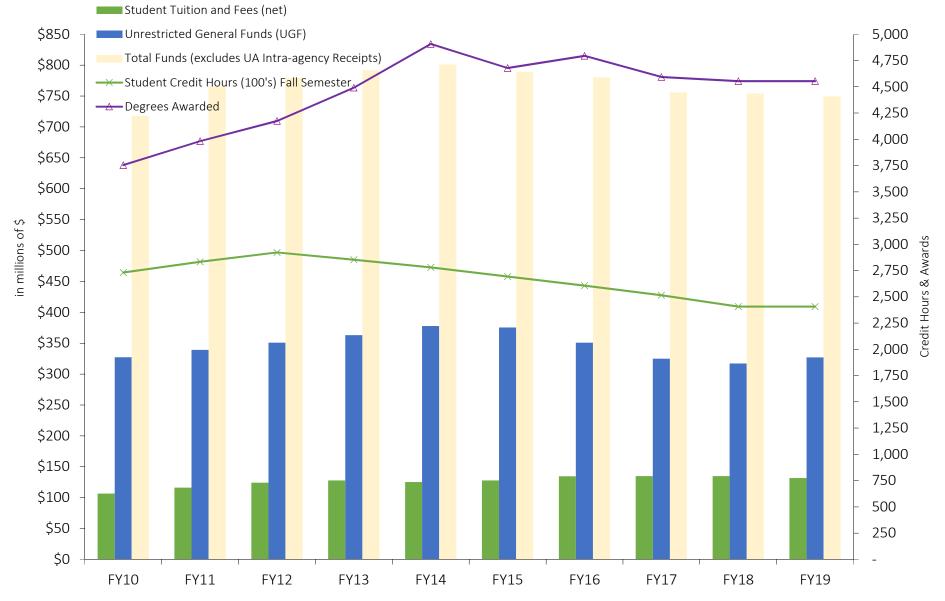

#### **UA FY20 Authorized Operating Budget**

| FY20 Operating Budget                                             | 9  |
|-------------------------------------------------------------------|----|
| FY20 Appropriation and Allocation Structure                       |    |
| FY20 Operating Budget Summary                                     |    |
| UA Financial Summaries & Historical Data                          |    |
| Campus Summary                                                    | 12 |
| NCHEMS Summary and Total by Funding Source                        |    |
| Changes FY19 to FY20                                              | 14 |
| Total Expenditures by NCHEMS and Natural Classification FY18-FY20 | 15 |
| Revenue by Fund Type and Fund Source FY19                         | 16 |
| Expenditure by NCHEMS Category and Natural Classification FY19    |    |
| Unrestricted Expenditures by NCHEMS FY17 - FY19                   | 18 |
| Total Expenditures by NCHEMS FY17 - FY19                          | 19 |
| Student Credit Hours, Degrees Awarded and Actual Expenditures     |    |
| by Fund Source FY10 - FY19                                        | 20 |
| Systemwide Budget Reductions/Additions                            |    |
| NCHEMS Summary & Total by Funding Source                          | 21 |