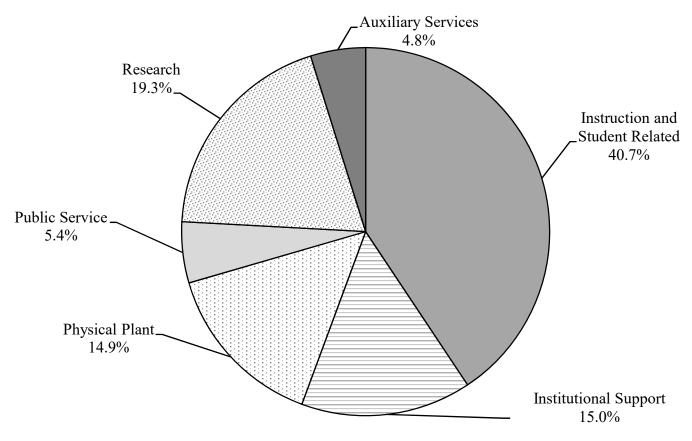

| 110,323.2 | 120,869.3 | 121,528.5 | 10.2%                 | 0.5%                  |
| Public Service                            | 47,398.5  | 44,847.1  | 43,826.3  | -7.5%                 | -2.3%                 |
| Research                                  | 159,391.5 | 150,720.4 | 157,980.9 | -0.9%                 | 4.8%                  |
| Auxiliary Services                        | 42,082.6  | 40,790.5  | 39,521.2  | -6.1%                 | -3.1%                 |
| Unallocated Authority                     |           |           |           | N/A                   | N/A                   |
| <b>Total UA Expenditures/Encumbrances</b> | 833,849.8 | 820,338.0 | 817,952.9 | -1.9%                 | -0.3%                 |

#### FY19 Actual (NCHEMS as % of Total)



University of Alaska Student Credit Hours, Degrees Awarded and Actual Expenditures by Fund Source FY10-FY19



20

Systemwide Budget Reductions/Additions

## Systemwide Budget Reductions/Additions

| NCHEMS Summary                                                                                                      | FY18 Actual | FY19 Actual | FY20 BOR<br>Authorized |
|---------------------------------------------------------------------------------------------------------------------|-------------|-------------|------------------------|
| Instruction and Student Related<br>Academic Support<br>Instruction<br>Intercollegiate Athletics<br>Library Services |             |             |                        |
| Scholarships (see note 2)