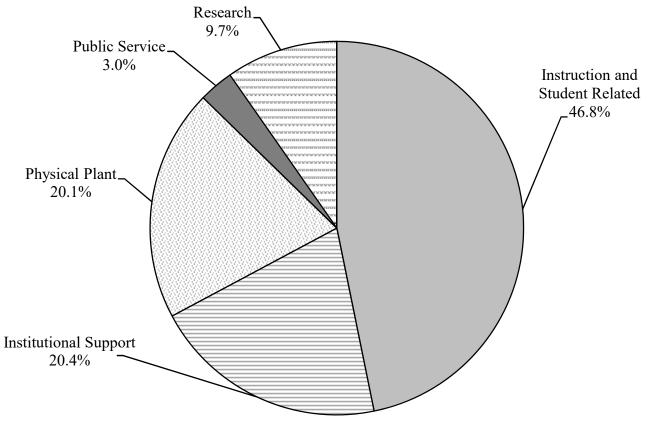

| 133,092.6 | 129,573.9 | 121,633.8 | -8.6%     | -6.1%     |
| Physical Plant                                  | 110,082.3 | 120,554.9 | 119,920.1 | 8.9%      | -0.5%     |
| Public Service                                  | 18,176.7  | 16,716.6  | 17,955.3  | -1.2%     | 7.4%      |
| Research                                        | 60,910.8  | 56,339.2  | 57,696.5  | -5.3%     | 2.4%      |
| Auxiliary Services                              | (95.5)    | 5.8       | 2.4       | -102.5%   | -59.4%    |
| Unallocated Authority                           | . , ,     |           |           | N/A       | N/A       |
| Total UA Unrestricted Expenditures/Encumbrances | 608,249.5 | 603,318.0 | 596,124.0 | -2.0%     | -1.2%     |

FY19 Unrestricted Actual (NCHEMS as % of Total)



#### University of Alaska Summary Total Expenditures by NCHEMS FY17 - FY19 Actual (in thousands of \$)

| UA Total Expenditures/Encumbrances        | FY17      | FY18      | FY19      | % Change<br>FY17-FY19 | % Change<br>FY18-FY19 |
|-------------------------------------------|-----------|-----------|-----------|-----------------------|-----------------------|
| Instruction and Student Related           |           |           |           |                       |                       |
| Academic Support                          | 46,253.5  | 44,446.0  | 45,798.0  | -1.0%                 | 3.0%                  |
| Instruction                               | 204,901.4 | 198,189.6 | 195,712.6 | -4.5%                 | -1.2%                 |
| Intercollegiate Athletics