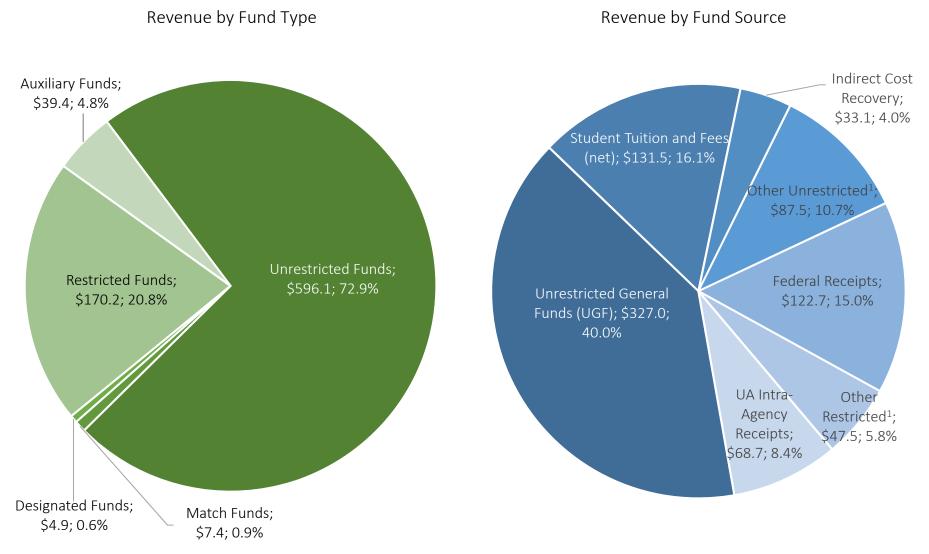

- 1. License Plate Revenue is pass-thru funding for Alumni at Anchorage Campus, Fairbanks Campus, and Juneau Campus. In Banner, the actuals occur at the campus, but the state requires it be reported in the Systemwide Component (SYSBRA) where it is appropriated. Revenue fund (1234 DGF) was established in FY2015 to record UA Alumni License Plate revenue. In FY2018 the appropriation was moved from the language to the numbers section of the operating bill.
- In accordance with the provisions of Governmental Accounting Standards Board (GASB) Statement No. 34 Basic Financial Statements – and Management's Discussion and Analysis – for State and Local Governments, as amended by GASB Statement No. 35, Basic Financial Statements – and Management's Discussion and Analysis – for Public Colleges and Universities, the university is required to report student tuition and fee revenue net of allowances and discounts.

The tuition allowance is defined as the difference between the stated price for tuition and fees (and room and board) and the amount(s) paid by the student or directly by third parties on the student's behalf (e.g. Scholarships, Federal Aid, etc.). In other words, the allowance is the amount of institutional resources provided to the student for tuition. One of the benefits in recording the tuition allowance is the elimination of the double-counting of revenue previously inherent in university fund accounting. This occurs when Pell grants, for example, are recorded as both federal receipts and as tuition revenue.

From an accounting budgetary perspective, the effect of recording the tuition allowance (as compared to years prior to FY03) is a reduction in student tuition and fee revenue (unrestricted funds) and an equal reduction in student aid or miscellaneous expense (restricted funds) at the allocation level. These transfers between unrestricted revenue and restricted expenditures cause unrestricted expenditures in the Scholarship NCHEMS category to show as a negative number when reported separately.

- 3. Prior to the FY2018 publication, Unrestricted Expenditures/Encumbrances included Unrestricted (10) and Designated (15) fund types. Throughout this publication, Unrestricted Expenditure/Encumbrances include Unrestricted (10) fund type only.
- 4. In FY2019 the University of Alaska Foundation and the Education Trust of Alaska were transferred from Statewide Services into a separate RDU, Enterprise Entities.
- 5. The State of Alaska budget system (ABS) requires financial reporting in the thousands of dollars. This may cause minor rounding disparities between this publication and State reports.