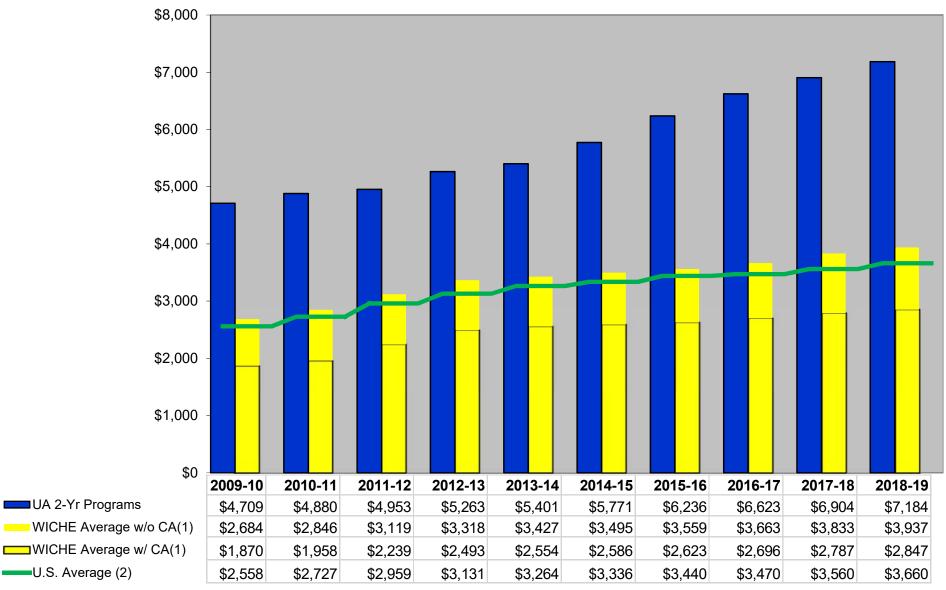

#### **Supplemental Information**

| Operating Budget State Appropriation History                                     | Appendix A |
|----------------------------------------------------------------------------------|------------|
| UA Tuition Rate History 1981 - 2020 Academic Year                                | Appendix B |
| Tuition and Fees for Resident Undergraduate Students at the University of Alaska |            |
| and Western Public Four-Year Institutions 2008-09 to 2018-19                     | Appendix B |
| Tuition and Fees for Resident Two-Year Program Students at the University of Ala | ska        |
| and Western Public Two-Year Institutions 2008-09 to 2018-19                      | Appendix B |
| Revenue and Expenditure Categories and Descriptions                              | Appendix C |
| Salary Adjustment Summary (State Appropriation Only)                             | Appendix D |
| Capital Budget Appropriation History                                             | Appendix E |
| FY20 Board of Regents' Request to FY20 Authorized Budget                         | Appendix F |