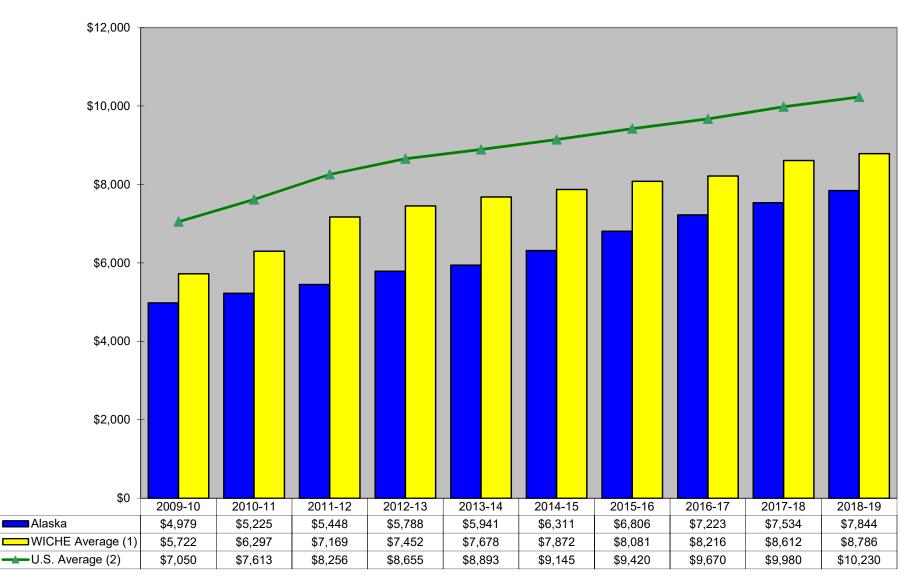

#### **Supplemental Information**

| Operating Budget State Appropriation History                                     | Appendix A |
|----------------------------------------------------------------------------------|------------|
| UA Tuition Rate History 1981 - 2020 Academic Year                                | Appendix B |
| Tuition and Fees for Resident Undergraduate Students at the University of Alaska |            |
| and Western Public Four-Year Institutions 2008-09 to 2018-19                     | Appendix B |
| Tuition and Fees for Resident Two-Year Program Students at the University of Ala | ska        |
| and Western Public Two-Year Institutions 2008-09 to 2018-19                      | Appendix B |
| Revenue and Expenditure Categories and Descriptions                              | Appendix C |
| Salary Adjustment Summary (State Appropriation Only)                             | Appendix D |
| Capital Budget Appropriation History                                             | Appendix E |
| FY20 Board of Regents' Request to FY20 Authorized Budget                         | Appendix F |