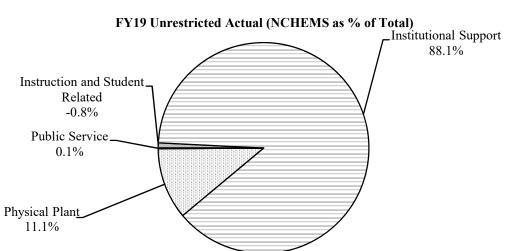

#### **UA FY20 Authorized Operating Budget**

| FY20 Operating Budget                                             | 9  |
|-------------------------------------------------------------------|----|
| FY20 Appropriation and Allocation Structure                       |    |
| FY20 Operating Budget Summary                                     |    |
| UA Financial Summaries & Historical Data                          |    |
| Campus Summary                                                    | 12 |
| NCHEMS Summary and Total by Funding Source                        |    |
| Changes FY19 to FY20                                              | 14 |
| Total Expenditures by NCHEMS and Natural Classification FY18-FY20 | 15 |
| Revenue by Fund Type and Fund Source FY19                         | 16 |
| Expenditure by NCHEMS Category and Natural Classification FY19    |    |
| Unrestricted Expenditures by NCHEMS FY17 - FY19                   | 18 |
| Total Expenditures by NCHEMS FY17 - FY19                          | 19 |
| Student Credit Hours, Degrees Awarded and Actual Expenditures     |    |
| by Fund Source FY10 - FY19                                        | 20 |
| Systemwide Budget Reductions/Additions                            |    |
| NCHEMS Summary & Total by Funding Source                          | 21 |