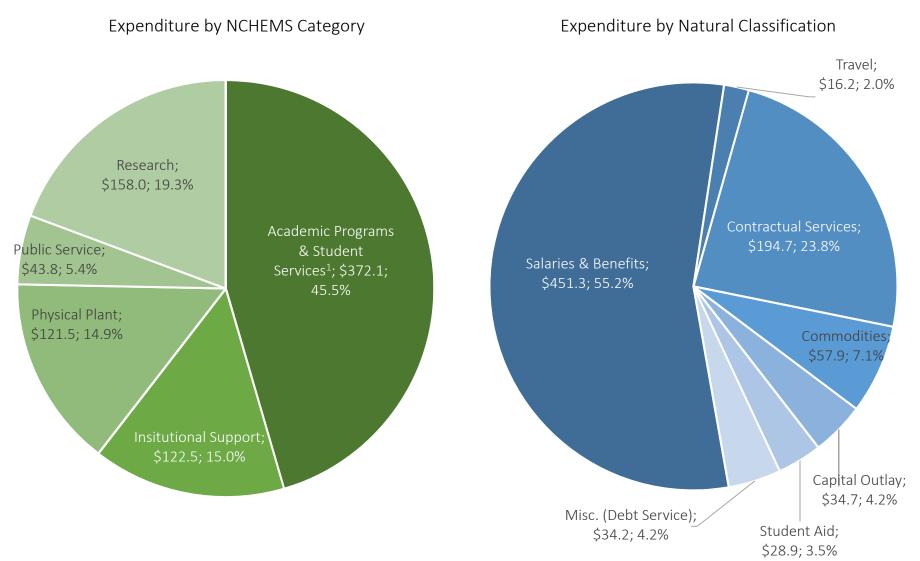

From an accounting budgetary perspective, the effect of recording the tuition allowance (as compared to years prior to FY03) is a reduction in student tuition and fee revenue (unrestricted funds) and an equal reduction in student aid or miscellaneous expense (restricted funds) at the allocation level. These transfers between unrestricted revenue and restricted expenditures cause unrestricted expenditures in the Scholarship NCHEMS category to show as a negative number when reported separately.

- 3. Prior to the FY2018 publication, Unrestricted Expenditures/Encumbrances included Unrestricted (10) and Designated (15) fund types. Throughout this publication, Unrestricted Expenditure/Encumbrances include Unrestricted (10) fund type only.
- 4. In FY2019 the University of Alaska Foundation and the Education Trust of Alaska were transferred from Statewide Services into a separate RDU, Enterprise Entities.
- 5. The State of Alaska budget system (ABS) requires financial reporting in the thousands of dollars. This may cause minor rounding disparities between this publication and State reports.