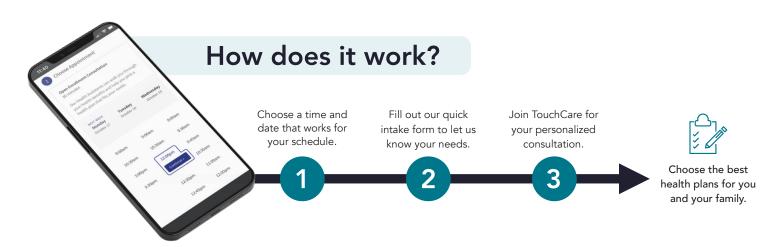

## Get scheduled today!

Ready to schedule an OE consult? Get in touch via our app, member portal, or by phone!

## Fully personalized

Simply schedule an appointment, fill out a form discussing your current medications, physicians, and any upcoming life events or surgeries. Every call is unique.