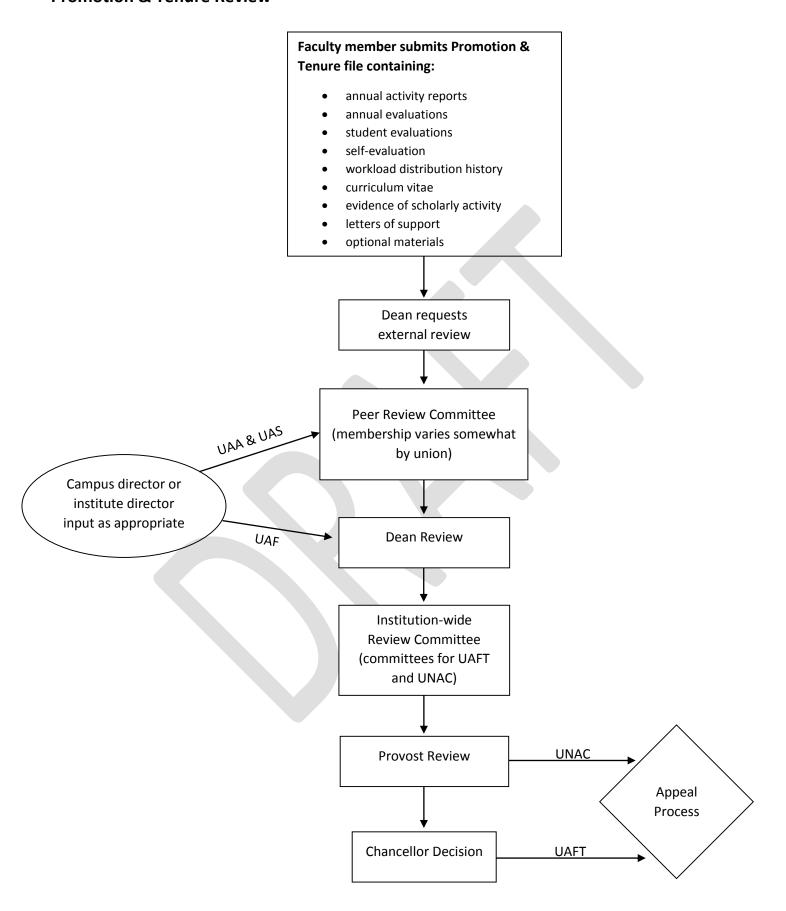

## **Academic Program Review**

Program submits portfolio addressing Program Review required elements as specified in University Regulation:

- 1. centrality to missions
- 2. quality of program
- 3. demand for program institutional research data provided
- 4. program productivity and efficiency institutional research data provided
- 5. timeliness of actions to augment, reduce, or discontinue
- 6. cost of program institutional research data provided
- 7. program duplication in UA system



## **Academic Proposals**

Post-Baccalaureate Certificates: BOR and

Doctorates: BOR and NWCCU

NWCCU



## **Promotion & Tenure Review\***