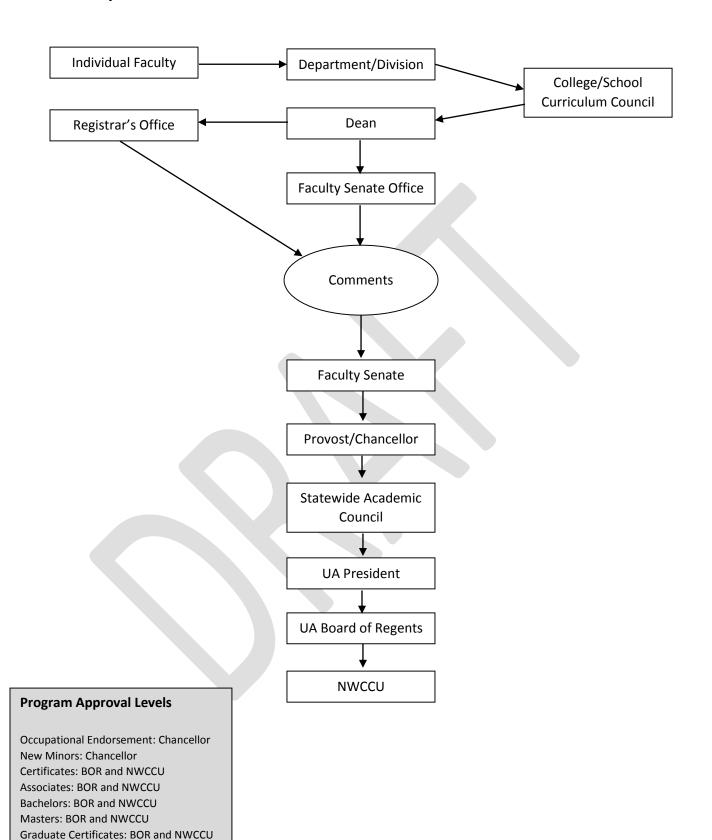

## **Academic Proposals**

Post-Baccalaureate Certificates: BOR and

Doctorates: BOR and NWCCU

NWCCU