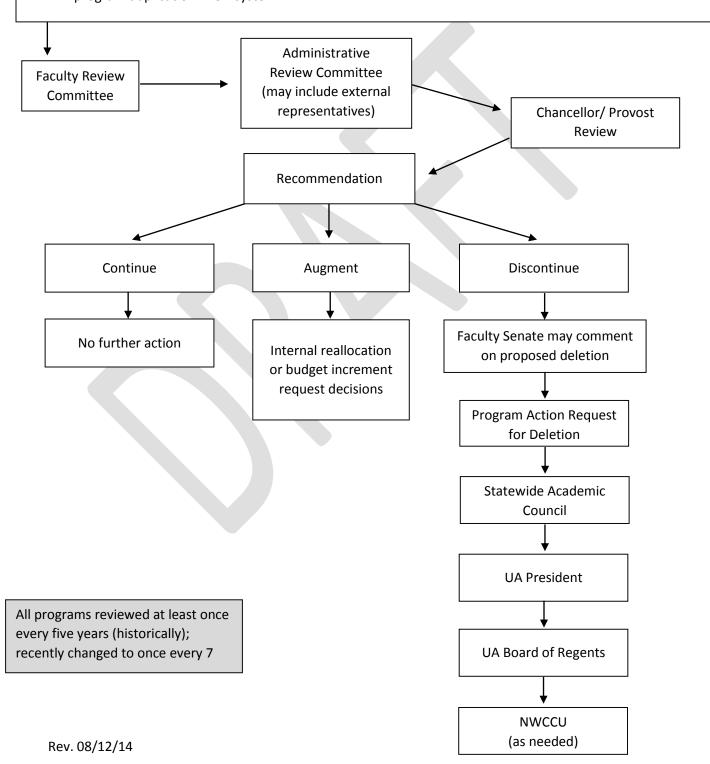

## **Academic Program Review**

Program submits portfolio addressing Program Review required elements as specified in University Regulation:

- 1. centrality to missions
- 2. quality of program
- 3. demand for program institutional research data provided
- 4. program productivity and efficiency institutional research data provided
- 5. timeliness of actions to augment, reduce, or discontinue
- 6. cost of program institutional research data provided
- 7. program duplication in UA system