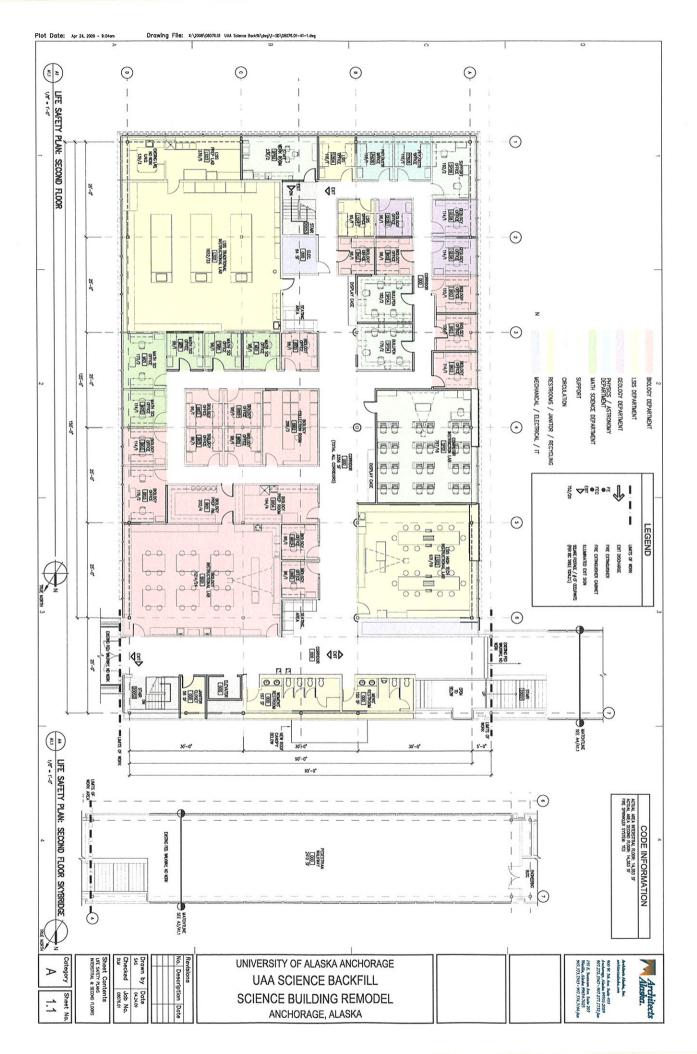

### **Supporting Documents**

- 1. Budget
- 2. Cost Estimate Summary
- 3. Site Plan
- 4. Lower Level Floor Plan
- 5. Upper Level Floor Plan
- 6. Elevations (all sides)
- 7. Sections (one cross section and one longitudinal section)
- 8. Wall Section(s)