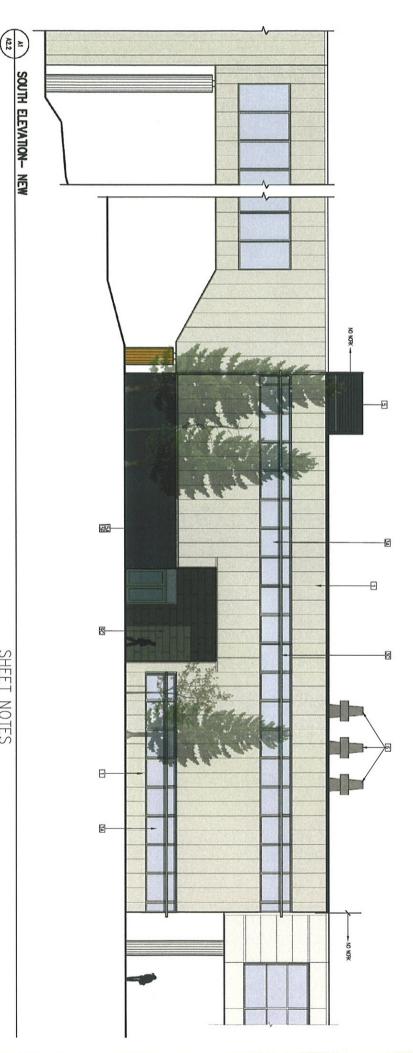

# SHEET NOTES

- **8 4 5** EXSTING INSULATED METAL WILL PAVEL
  - DISTING ALLM. STOREFRONT WANDOW ASSEMBLY TO REMAIN INTACT.
- NEW  $4^{\circ}$  TREINISED ALLIANUM HORZONTAL NOMER: ATTION TO F.O. EXISTING STOPPRONT WINCOW ASSURED IN 10° SECTIONS, ATTAONED TO HOLD INDIFFER OF OF FACE OF WINCOW SLIFFACE  $4^{\circ}$  MIN NEW HOLLOW METAL INSLIATED DOOR ASSEMBLY.
- New rootiop medianom ntake air supely(4) sied lower assurely on  ${\bf Z}$  hoh gure

9A 6 5

- KEWPETTP EKHWAZ, KTO EMEST, GAMTIY & LICATIOS TO EL COR.

  W KESHANZ,

  WHI LIDING SOMO, REST, CABITI EL PHEL, RHACTERI MESTALEY,

  RESTALE / PREDIT PHALS HALDE HESTED MY METS, STILL

  KESDED CARLON STENSON, CARRO ET SANA/AFRINO

  MALTON DI HANDIS HARRON STRES OND DESTAC HOLL, MILL PHALL

  MALTON CHANGE.
- SME AS SA BODIT NOTALL ORF AFEAS OF ROUND STORMOUT WOOW ASSIGATIS WHICH HAVE ERAY NATUD WITH OF MAT, FRAMING WY ROUNA, BAIT NOLLATION A SECRETUD WY DOUBTON FRENCIASS FACED OFFISIAN PARLIS WY WILKER BAFRER

98

- **8 8 9** 
  - SM. TO SR, INSTALLATION IS FOR FASCIA OF ENTRY POOF CANDY SAME AS SA, EXCEPT INSTALL OVER ENSING CONC. WALL DELETE ACCORD BILLIANCIS MEMBRANE STREPS
- NEW DARFY CHAPPY W/ DEPOSED STRUCTURAL STEEL SLEPPORTING COLLANS & BEAM, EDUK RODE CHES STEEL DESK, CONC. FOLNONITOS FOR COLLANS, THER COLGAT DEL SINNE FISCAL PRINCES, RAW LEADER RAIN NITO BLDG & TED NITO DESTING LINES.
- STRUCT, STL. BEAM- ROUND TUBE STL. SECTION
- STRUCT. TUBE STL COLUMN ON CONC. BASE

- NEW BLDG. SDING. THROUGH FASTENED PREFINISHED KYNAR CORRUGATED MTL. SDING OVER STRFS OF SLIF SLUNG/DAERNG KOTER BULLINGS HEIGHWE STRFS OER EXIST, INSUL. MTL. PANEL SDING.
- SAME AS 15A EXCEPT SUBST. NEW 6" M.T. FRANKG W/ ROD MN BOTH NEALMON A SEARCH W! EXTERST REPORTED FOR SAM PARES W! NEATHER BARRER FOR INSUL, WIL. PANELS, (THIS ASSEMEN' YOR AREAS OF WALL INFUL, & EXIST, REMOVED WINDOWS & NEW WORTH ENTRY VEST.).

8

EXIST. BIKE RACK LOCATION

17