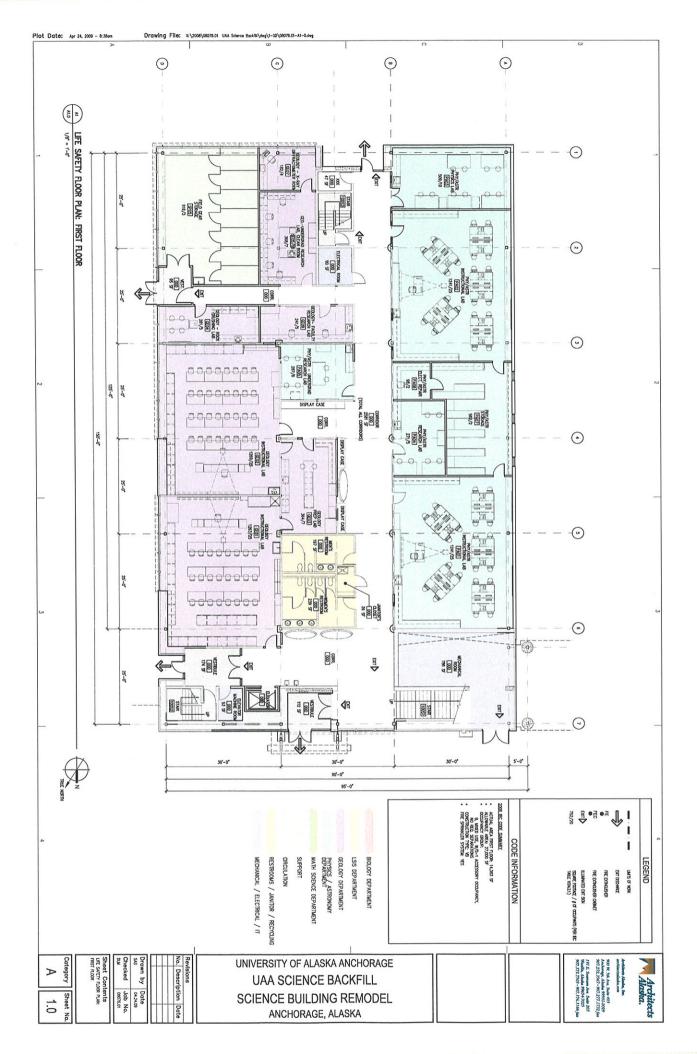

### **Supporting Documents**

- 1. Budget
- 2. Cost Estimate Summary
- 3. Site Plan
- 4. Lower Level Floor Plan
- 5. Upper Level Floor Plan
- 6. Elevations (all sides)
- 7. Sections (one cross section and one longitudinal section)
- 8. Wall Section(s)