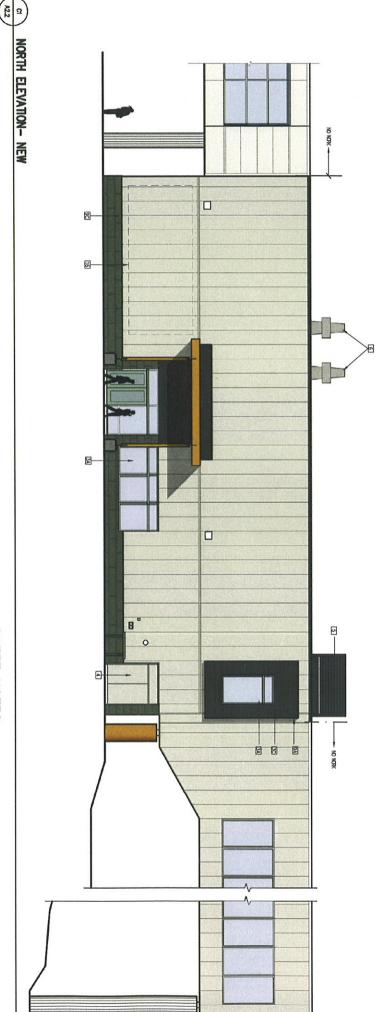

### **Supporting Documents**

- 1. Budget
- 2. Cost Estimate Summary
- 3. Site Plan
- 4. Lower Level Floor Plan
- 5. Upper Level Floor Plan
- 6. Elevations (all sides)
- 7. Sections (one cross section and one longitudinal section)
- 8. Wall Section(s)

# SHEET NOTES

- **8 4 5** EXSTING INSULATED METAL WILL PAVEL
  - DISTING ALLM. STOREFRONT WANDOW ASSEMBLY TO REMAIN INTACT.
- NEW  $4^{\circ}$  TREINISED ALLIANUM HORZONTAL NOMER: ATTION TO F.O. EXISTING STOPPRONT WINCOW ASSURED IN 10° SECTIONS, ATTAONED TO HOLD INDIFFER OF OF FACE OF WINCOW SLIFFACE  $4^{\circ}$  MIN NEW HOLLOW METAL INSLIATED DOOR ASSEMBLY.
- New rootiop medianom ntake air supely(4) sied lower assurely on  ${\bf Z}$  hoh gure

9A 6 5

- KEWPETTP EKHWAZ, KTO EMEST, GAMTIY & LICATIOS TO EL COR.

  W KESHANZ,

  WHI LIDING SOMO, REST, CABITI EL PHEL, RHACTERI MESTALEY,

  RESTALE / PREDIT PHALS HALDE HESTED MY METS, STILL

  KESDED CARLON STENSON, CARRO ET SANA/AFRINO

  MALTON DI HANDIS HARRON STRES OND DESTAC HOLL, MILL PHALL

  MALTON CHANGE.
- SME AS SA BODIT NOTALL ORF AFEAS OF ROUND STORMOUT WOOW ASSIGATIS WHICH HAVE ERAY NATUD WITH OF MAT, FRAMING WY ROUNA, BAIT NOLLATION A SECRETUD WY DOUBTON FRENCIASS FACED OFFISIAN PARLIS WY WILKER BAFRER

98

- **8 8 9** 
  - SM. TO SR, INSTALLATION IS FOR FASCIA OF ENTRY POOF CANDY SAME AS SA, EXCEPT INSTALL OVER ENSING CONC. WALL DELETE ACCORD BILLIANCIS MEMBRANE STREPS
- NEW DARFY CHAPPY W/ DEPOSED STRUCTURAL STEEL SLEPPORTING COLLANS & BEAM, EDUK RODE CHES STEEL DESK, CONC. FOLNONITOS FOR COLLANS, THER COLGAT DEL SINNE FISCAL PRINCES, RAW LEADER RAIN NITO BLDG & TED NITO DESTING LINES.
- STRUCT, STL. BEAM- ROUND TUBE STL. SECTION
- STRUCT. TUBE STL COLUMN ON CONC. BASE

- NEW BLDG. SDING. THROUGH FASTENED PREFINISHED KYNAR CORRUGATED MTL. SDING OVER STRFS OF SLIF SLUNG/DAERNG KOTER BULLINGS HEIGHWE STRFS OER EXIST, INSUL. MTL. PANEL SDING.
- SAME AS 15A EXCEPT SUBST. NEW 6" M.T. FRANKG W/ ROD MN BOTH NEALMON A SEARCH W! EXTERST REPORTED FOR SAM PARES W! NEATHER BARRER FOR INSUL, WIL. PANELS, (THIS ASSEMEN' YOR AREAS OF WALL INFUL, & EXIST, REMOVED WINDOWS & NEW WORTH ENTRY VEST.).